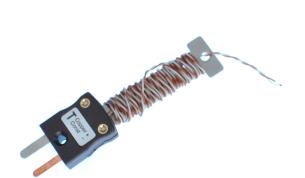

Cable Tidy Thermocouple with Fitted Miniature IEC Plug, PFA Twin Twisted or Flat Pair.

A complete precision fine wire, high sensitivity exposed junction thermocouple, with a fitted miniature connector.

## **Specifications**

| A complete, precision fine wire, high sensitivity thermocouple with a fitted miniature connector and cable tidy. |
|------------------------------------------------------------------------------------------------------------------|
| Exposed Junction                                                                                                 |
| 1, 2m                                                                                                            |
| PFA insulated wire, flat pair or twin twisted available                                                          |
| Miniature flat pin plug, colour coded in accordance IEC 584                                                      |
| Rated 220°C continuous                                                                                           |
| Class 1                                                                                                          |
| IEC 584                                                                                                          |
| Plug                                                                                                             |
| Miniature                                                                                                        |
|                                                                                                                  |