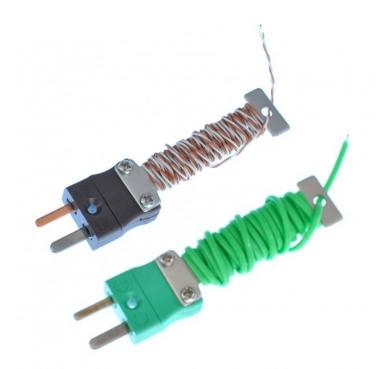

Cable Tidy Thermocouple with Fitted Miniature IEC Plug, PFA Twin Twisted or Flat Pair.

A complete precision fine wire, high sensitivity exposed junction thermocouple, with a fitted miniature connector.

## **Specifications**

| A complete, precision fine wire, high sensitivity thermocouple with a fitted miniature connector and cable tidy. |
|------------------------------------------------------------------------------------------------------------------|
| Exposed Junction                                                                                                 |
| 1, 2m                                                                                                            |
| PFA insulated wire, flat pair or twin twisted available                                                          |
| Miniature flat pin plug, colour coded in accordance IEC 584                                                      |
| Rated 220°C continuous                                                                                           |
| Class 1                                                                                                          |
| IEC 584                                                                                                          |
| Plug                                                                                                             |
| Miniature                                                                                                        |
|                                                                                                                  |