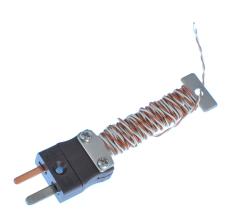

Cable Tidy Thermocouple with Fitted Miniature IEC Plug, PFA Twin Twisted or Flat Pair.

A complete precision fine wire, high sensitivity exposed junction thermocouple, with a fitted miniature connector.

## **Specifications**

| A complete, precision fine wire, high sensitivity thermocouple with a fitted miniature connector and cable tidy. |
|------------------------------------------------------------------------------------------------------------------|
| Exposed Junction                                                                                                 |
| 1, 2m                                                                                                            |
| PFA insulated wire, flat pair or twin twisted available                                                          |
| Miniature flat pin plug, colour coded in accordance IEC 584                                                      |
| Rated 220°C continuous                                                                                           |
| Class 1                                                                                                          |
| IEC 584                                                                                                          |
| Plug                                                                                                             |
| Miniature                                                                                                        |
|                                                                                                                  |