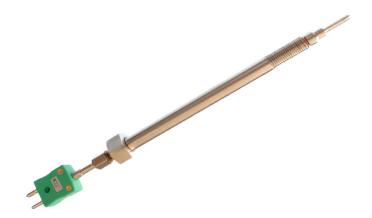

## **Specifications**

| General Description | Rotational blade style tip allowing correct positioning for reduced resistance in the melt flow |
|---------------------|-------------------------------------------------------------------------------------------------|
| Sensor Type         | Widely used in plastics extruders and injection moulders                                        |
| Thermocouple Type   | K or J                                                                                          |
| Probe Length        | 152mm stem length                                                                               |
| Sheath Material     | Stainless steel bolt with 1/2"UNF-20 2A thread                                                  |
| Termination Type    | Standard plug termination (round pin)                                                           |
| Max. Temperature    | +400°C                                                                                          |
| Tolerance           | Tolerance & colour code in accordance with IEC-584 specification                                |
| Thread              | 1/2"UNF-20 2A thread                                                                            |
| Тір                 | 20mm long blade tip immersion length                                                            |
|                     |                                                                                                 |