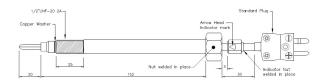

## **Specifications**

| General Description | Rotational blade style tip allowing correct positioning for reduced resistance in the melt flow |
|---------------------|-------------------------------------------------------------------------------------------------|
| Sensor Type         | Widely used in plastics extruders and injection moulders                                        |
| Thermocouple Type   | K or J                                                                                          |
| Probe Length        | 152mm stem length                                                                               |
| Sheath Material     | Stainless steel bolt with 1/2"UNF-20 2A thread                                                  |
| Termination Type    | Standard plug termination (round pin)                                                           |
| Max. Temperature    | +400°C                                                                                          |
| Tolerance           | Tolerance & colour code in accordance with IEC-584 specification                                |
| Thread              | 1/2"UNF-20 2A thread                                                                            |
| Тір                 | 20mm long blade tip immersion length                                                            |
|                     |                                                                                                 |