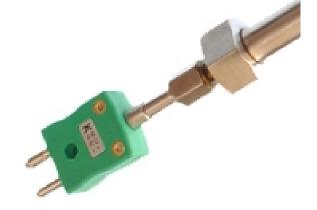

## **Specifications**

| General Description | Rotational blade style tip allowing correct positioning for reduced resistance in the melt flow |
|---------------------|-------------------------------------------------------------------------------------------------|
| Sensor Type         | Widely used in plastics extruders and injection moulders                                        |
| Thermocouple Type   | K or J                                                                                          |
| Probe Length        | 152mm stem length                                                                               |
| Sheath Material     | Stainless steel bolt with 1/2"UNF-20 2A thread                                                  |
| Termination Type    | Standard plug termination (round pin)                                                           |
| Max. Temperature    | +400°C                                                                                          |
| Tolerance           | Tolerance & colour code in accordance with IEC-584 specification                                |
| Thread              | 1/2"UNF-20 2A thread                                                                            |
| Тір                 | 20mm long blade tip immersion length                                                            |
|                     |                                                                                                 |