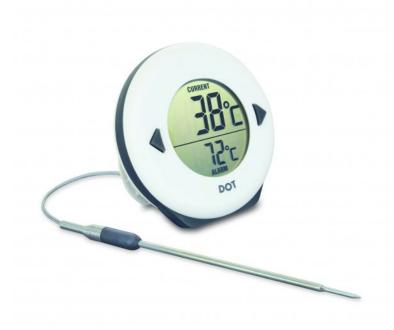

## **DOT Digital Oven Thermometer**

The DOT Digital Oven Thermometer is an easy to use cooking thermometer that displays both the current temperature and audible alarm. Simply set the desired temperature using the buttons, insert the probe into your food, the DOT will beep, and the display will flash when the temperature is reached.

The DOT incorporates a large LCD display and loud 70dB audible alarm making it ideal for use in busy, professional kitchens.

Housed in a durable, water resistant case, the DOT is designed to either sit on a worktop using the fold out stand, or attach to an appliance using the magnetic pads at the rear of the instrument.

Each unit is supplied with a 114 mm penetration probe with a 1.2 metre stainless steel braided lead. See below for full specification.

Range: -50 to 300°C

Resolution: 1 °C/°F

Accuracy: ±1°C (-20 to 120 °C)