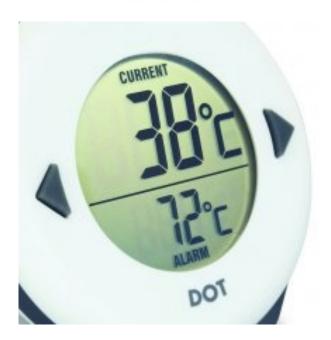

The DOT Digital Oven Thermometer is an easy to use cooking thermometer that displays both the current temperature and audible alarm. Simply set the desired temperature using the buttons, insert the probe into your food, the DOT will beep, and the display will flash when the temperature is reached.

The DOT incorporates a large LCD display and loud 70dB audible alarm making it ideal for use in busy, professional kitchens.

Housed in a durable, water resistant case, the DOT is designed to either sit on a worktop using the fold out stand, or attach to an appliance using the magnetic pads at the rear of the instrument.