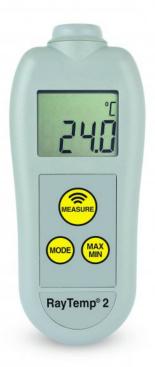

## Industrial use - accuracy not suitable for medical use.

Free traceable certificate of calibration

Records the max/min temperatures

Displays ambient temperature

RayTemp 2 Infrared Thermometer - Designed and manufactured here in the UK, the new RayTemp 2 infrared non-contact thermometer. Simply aim the thermometer at the target and press the measure button to display the surface temperature over the range of -49.9 to 349.9 °C with a 0.1 °C or 1 °C resolution and assured accuracy of  $\pm 1$  °C over the range 0 to 100 °C.

## **Specifications**

| Product Code        | XE-3941-001                                                                                                                                                                            |
|---------------------|----------------------------------------------------------------------------------------------------------------------------------------------------------------------------------------|
| General Description | The RayTemp® 2 incorporates a 5:1 optic ratio (target distance/diameter ratio) and a fixed emissivity of 0.95 making it suitable for a wide range of food and industrial applications. |
| Туре                | infrared                                                                                                                                                                               |
| Accuracy            | ±1 °C (0 to 100 °C) otherwise ±2 °C or ±2 % of reading, whichever is greater                                                                                                           |
| Resolution          | 0.1°C & 1°C                                                                                                                                                                            |
| Emissivity          | 0.95 fixed                                                                                                                                                                             |
| Dimensions          | 25 x 56 x 128mm                                                                                                                                                                        |
| Input / Ranges      | -49.9 to 349.9°C                                                                                                                                                                       |
| Weight              | 130 grams                                                                                                                                                                              |
| Power Consumption   | 5000 hours continuous use                                                                                                                                                              |
| Power Supply        | 3 x 1.5 volt AAA                                                                                                                                                                       |