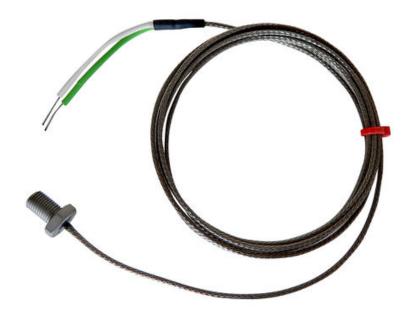

## IEC Bolt Thermocouple, Glassfibre Stainless Steel Over Braided Cable - Type K, J

Labfacility are the UK's leading manufacturer of Temperature Sensors, Thermocouple Connectors and associated Temperature Instrumentation and stockings of Thermocouple Cables. The Company has been trading since 1971 and is ISO9001 accredited.

Bolt sensors are generally screwed into the surface which normally increases the speed of response and sensitivity of the measurement. Suitable for use up to +250°C.

## **Specifications**

| Thermocouple Type     | K or J                                        |
|-----------------------|-----------------------------------------------|
| Thermocouple Junction | Bolts have grounded junctions                 |
| Cable Length          | 2m                                            |
| Cable Type            | Glassfibre stainless steel over braided cable |
| Cable Termination     | Bare tails                                    |
| Max. Temperature      | +250°C                                        |
| Bolt thread/pitch     | M8 x 1mm / M10 x 1mm / M12 x 1mm              |