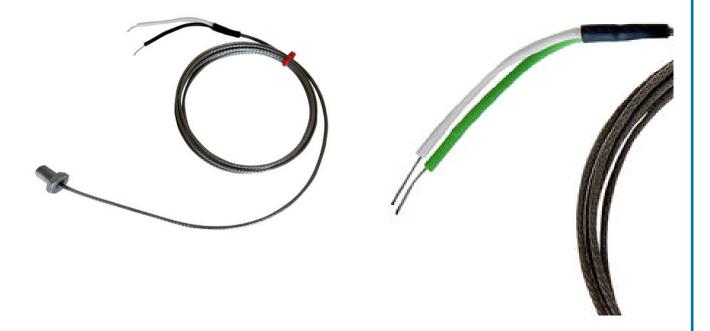

## **Specifications**

| Thermocouple Type     | K or J                                        |
|-----------------------|-----------------------------------------------|
| Thermocouple Junction | Bolts have grounded junctions                 |
| Cable Length          | 2m                                            |
| Cable Type            | Glassfibre stainless steel over braided cable |
| Cable Termination     | Bare tails                                    |
| Max. Temperature      | +250°C                                        |
| Bolt thread/pitch     | M8 x 1mm / M10 x 1mm / M12 x 1mm              |