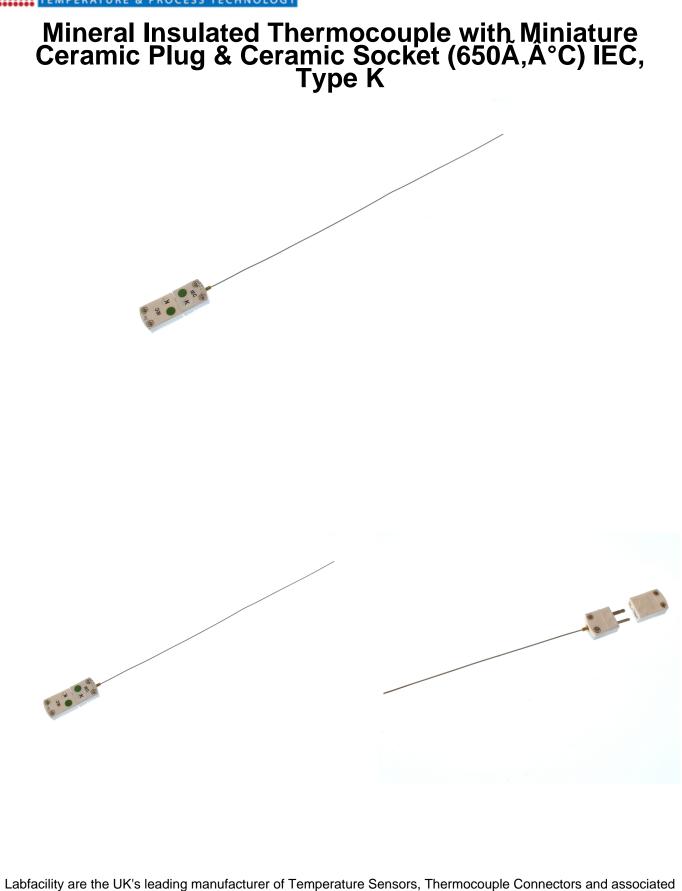

## Datasheet

Highly flexible, sheath can be bent/formed to suit many applications and processes. Supplied with a miniature ceramic plug and socket (socket supplied loose) (650°C).

Specifications

## **Specifications**

| General Description  | Highly flexible, sheath can be bent/formed to suit many applications and                               |
|----------------------|--------------------------------------------------------------------------------------------------------|
|                      | processes                                                                                              |
| Sensor Type          | Mineral Insulated                                                                                      |
| Thermocouple Type    | К                                                                                                      |
| Element/hot junction | Single element, junction insulated from sheath (offers protection against spurious electrical signals) |
| Probe Diameter       | 1.0, 1.5 & 3.0mm                                                                                       |
| Probe Length         | 150, 300mm                                                                                             |
| Sheath Material      | Stainless steel 310                                                                                    |
| Termination Type     | Supplied with a miniature ceramic plug and socket (socket supplied loose)<br>(650°C)                   |
| Max. Temperature     | +750°C for 1.0mm diameter, +1100°C for 1.5 & 3.0mm diameters                                           |
| Min. Temperature     | -40°C                                                                                                  |
| Standards Met        | In accordance with IEC 584                                                                             |
| Connector Type       | Ceramic plug and socket (socket supplied loose) (650°C)                                                |
| Connector Size       | Miniature                                                                                              |
| Colour               | connectors are White with colour coded dot on body                                                     |