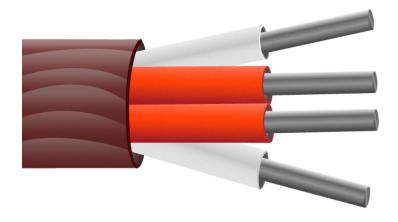

## 4 Core Silicone Rubber Insulated, Rounded Section, PRT Sensor Cable / Wire

Can be used to extend up to 4 wire RTD configurations. Commonly used with Pt100? thermometers but suitable with other types Pt130/500/1000? etc.

## **Specifications**

| General Description | 4 core silicone rubber insulated 7/0.2mm tin plated copper conductors, twisted                              |
|---------------------|-------------------------------------------------------------------------------------------------------------|
|                     | together with silicone rubber outer jacket                                                                  |
|                     |                                                                                                             |
| Cable Length        | 10, 25m                                                                                                     |
| Cable Type          | Silicone rubber insulated                                                                                   |
| Core / Strands      | 7/0.2mm                                                                                                     |
| Insulation Material | Silicone rubber insulated, tin plated copper conductors, twisted together with silicone rubber outer jacket |
| Max. Temperature    | +200°C                                                                                                      |
| Min. Temperature    | -40°C                                                                                                       |
| Number of Wires     | 4                                                                                                           |
| Standards Met       | Cores colour coded 2 x Red / 2 x White to IEC-751                                                           |