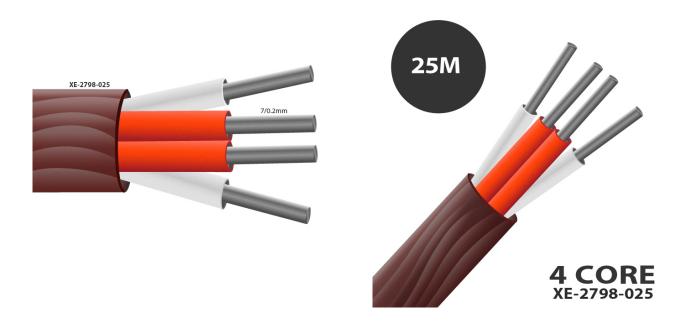

## **Specifications**

| General Description | 4 core silicone rubber insulated 7/0.2mm tin plated copper conductors, twisted                              |
|---------------------|-------------------------------------------------------------------------------------------------------------|
|                     | together with silicone rubber outer jacket                                                                  |
|                     |                                                                                                             |
| Cable Length        | 10, 25m                                                                                                     |
| Cable Type          | Silicone rubber insulated                                                                                   |
| Core / Strands      | 7/0.2mm                                                                                                     |
| Insulation Material | Silicone rubber insulated, tin plated copper conductors, twisted together with silicone rubber outer jacket |
| Max. Temperature    | +200°C                                                                                                      |
| Min. Temperature    | -40°C                                                                                                       |
| Number of Wires     | 4                                                                                                           |
| Standards Met       | Cores colour coded 2 x Red / 2 x White to IEC-751                                                           |