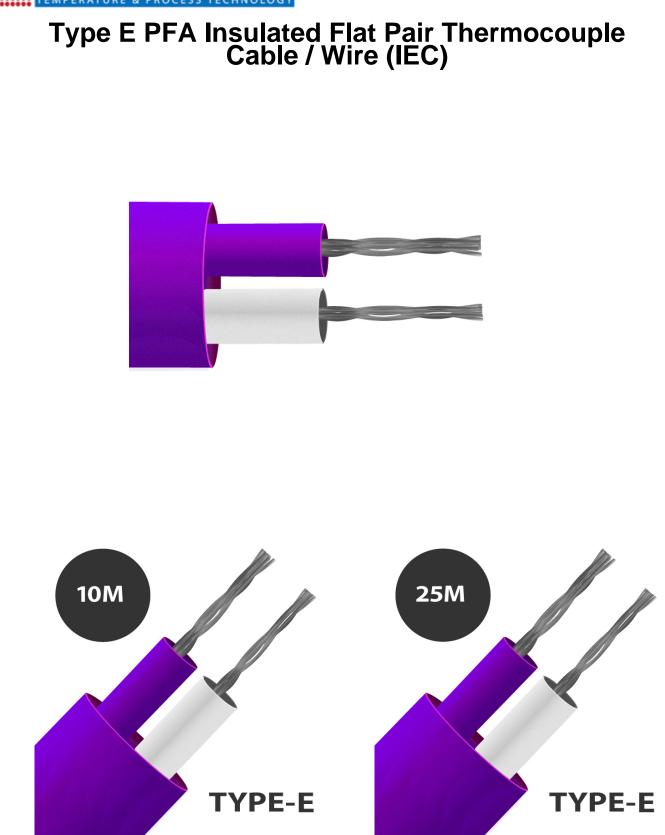

## Type E PFA Insulated Flat Pair Thermocouple Cable / Wire (IEC)

PFA Teflon® insulated flat pair. PFA Teflon® has a good mechanical strength and flexibility, resistant to oils, acids and other adverse fluids, gasses, steam & pressure.

## **Specifications**

| General Description                             | Resistant to oils, acids other adverse agents and fluids. Good mechanical strength and flexibility. PTFE better for steam/elevated pressure environments. |
|-------------------------------------------------|-----------------------------------------------------------------------------------------------------------------------------------------------------------|
| Cable Length                                    | 10m, 25m, 50m, 100m, 200m                                                                                                                                 |
| Cable Type                                      | Single pair of PFA insulated conductors, laid flat with PFA jacket                                                                                        |
| Core / Strands                                  | 7/0.2mm                                                                                                                                                   |
| Conductor Cross Section 7/0.2<br>(mm2)          | 0.219                                                                                                                                                     |
| Outer Colour                                    | Purple                                                                                                                                                    |
| + Colour                                        | Purple                                                                                                                                                    |
| - Colour                                        | White                                                                                                                                                     |
| Drain Wire                                      | No                                                                                                                                                        |
| Insulation Material                             | PFA Insulated                                                                                                                                             |
| Loop Resistance 7/0.2 (Ohms per combined metre) | 5.3                                                                                                                                                       |
| Max. Temperature                                | +260°C                                                                                                                                                    |
| Min. Temperature                                | -75°C                                                                                                                                                     |
| + Conductor                                     | Nickel Chromium                                                                                                                                           |

| - Conductor       | Constantan                                |
|-------------------|-------------------------------------------|
| Screen            | No                                        |
| Standards Met     | Colour code (cores & jacket) to IEC-584-3 |
| Thermocouple Type | E                                         |
| Tolerance         | Class 1                                   |