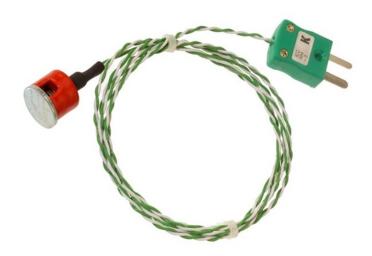

## IEC Type K 0.7kg Pull Button Magnet Thermocouple, PTFE Insulated with Miniature or Standard Plug

Labfacility are the UK's leading manufacturer of Temperature Sensors, Thermocouple Connectors and associated Temperature Instrumentation and stockings of Thermocouple Cables. The Company has been trading since 1971 and is ISO9001 accredited.

## **Specifications**

| Ideal for ferrous metal surface measurement |
|---------------------------------------------|
| K                                           |
| Grounded at tip                             |
| 1/2" diameter button type                   |
| 1 or 2 metres                               |
| PTFE insulated twin-twist wires             |
| Miniature or Standard Fitted Plug           |
| +250°C (plug 200°C)                         |
|                                             |