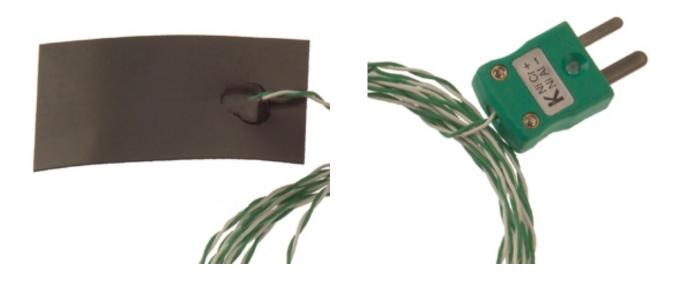

## Datasheet

A flexible magnetic strip thermocouple capable of being attached to most ferro-magnetic surfaces, the large area of the magnet ensures good adhesion allowing simplicity of installation. Useful in a wide range of temperature monitoring applications, particularly in test and development.

## **Specifications**

| General Description   | Ideal for ferrous metal surface measurement                 |
|-----------------------|-------------------------------------------------------------|
| Thermocouple Junction | Grounded measuring junction                                 |
| Magnet                | 50 x 25 x 1mm magnetic strip                                |
| Cable Length          | 1 or 2 metre                                                |
| Cable Type            | PTFE insulated wires, twin twisted                          |
| Termination Type      | Miniature flat pin plug, colour coded in accordance IEC 584 |
| Max. Temperature      | 100°C                                                       |
| Min. Temperature      | -50°C                                                       |
|                       |                                                             |