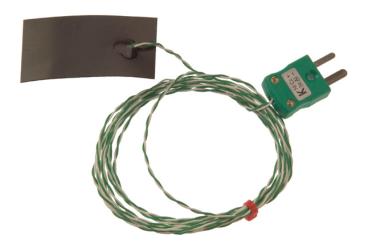

## Datasheet

A flexible magnetic strip thermocouple capable of being attached to most ferro-magnetic surfaces, the large area of the magnet ensures good adhesion allowing simplicity of installation. Useful in a wide range of temperature monitoring applications, particularly in test and development.

## **Specifications**

| General Description   | Ideal for ferrous metal surface measurement                 |
|-----------------------|-------------------------------------------------------------|
| Thermocouple Junction | Grounded measuring junction                                 |
| Magnet                | 50 x 25 x 1mm magnetic strip                                |
| Cable Length          | 1 or 2 metre                                                |
| Cable Type            | PTFE insulated wires, twin twisted                          |
| Termination Type      | Miniature flat pin plug, colour coded in accordance IEC 584 |
| Max. Temperature      | 100°C                                                       |
| Min. Temperature      | -50°C                                                       |
|                       |                                                             |