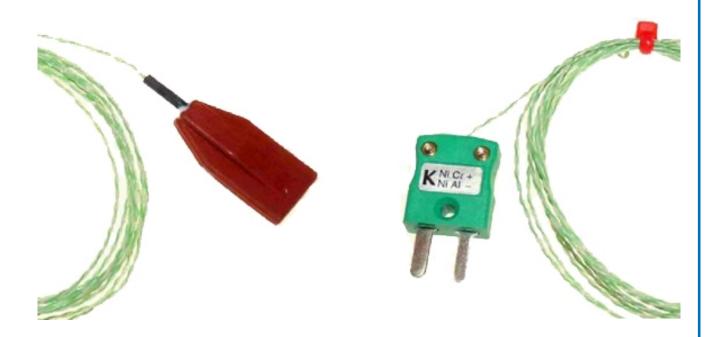

## IEC Silicone Patch Thermocouple, PFA with Miniature Plug - Type K

Labfacility are the UK's leading manufacturer of Temperature Sensors, Thermocouple Connectors and associated Temperature Instrumentation and stockings of Thermocouple Cables. The Company has been trading since 1971 and is ISO9001 accredited.

## **Specifications**

| Moulded silicone patch thermocouple, 30 x 15mm patch, self adhesive with aluminium foil backing. |
|--------------------------------------------------------------------------------------------------|
| aluminum fon backing.                                                                            |
| K                                                                                                |
| 1 or 2 metre                                                                                     |
| PFA insulated twin-twist wire                                                                    |
| Miniature flat pin plug, colour coded in accordance IEC 584                                      |
| +150°C                                                                                           |
| -50°C                                                                                            |
|                                                                                                  |