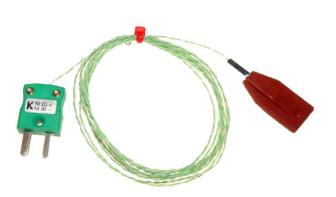

## IEC Silicone Patch Thermocouple, PFA with Miniature Plug - Type K

Labfacility are the UK's leading manufacturer of Temperature Sensors, Thermocouple Connectors and associated Temperature Instrumentation and stockings of Thermocouple Cables. The Company has been trading since 1971 and is ISO9001 accredited.

## **Specifications**

| Moulded silicone patch thermocouple, 30 x 15mm patch, self adhesive with aluminium foil backing. |
|--------------------------------------------------------------------------------------------------|
| aluminum fon backing.                                                                            |
| K                                                                                                |
| 1 or 2 metre                                                                                     |
| PFA insulated twin-twist wire                                                                    |
| Miniature flat pin plug, colour coded in accordance IEC 584                                      |
| +150°C                                                                                           |
| -50°C                                                                                            |
|                                                                                                  |