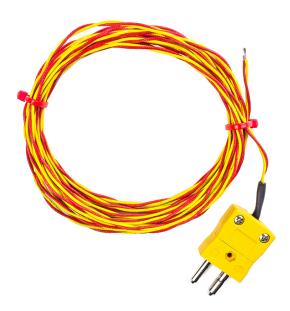

## ANSI High Temperature Glassfibre Twin Twisted Exposed Welded Tip Thermocouples with Standard Plug Termination

Labfacility are the UK's leading manufacturer of Temperature Sensors, Thermocouple Connectors and associated Temperature Instrumentation and stockings of Thermocouple Cables. The Company has been trading since 1971 and is ISO9001 accredited.

## **Specifications**

| General Description   | Fast response, welded exposed junction. Good temperature resistance (not suitable in fluids). |
|-----------------------|-----------------------------------------------------------------------------------------------|
| Thermocouple Type     | K                                                                                             |
| Thermocouple Junction | Exposed                                                                                       |
| Cable Length          | 5, 10 or 20-metre-long                                                                        |
| Cable Type            | high temperature glassfibre insulated twisted cable                                           |
| Core / Strands        | 1/0.711mm conductors (21awg)                                                                  |
| Cable Termination     | Standard plug termination                                                                     |
| Max. Temperature      | +700°C                                                                                        |
| Min. Temperature      | 0°C                                                                                           |
| Tolerance             | Tolerance to ANSI MC96.1 Class 2                                                              |
| Standards Met         | Colour code to ANSI MC96.1                                                                    |