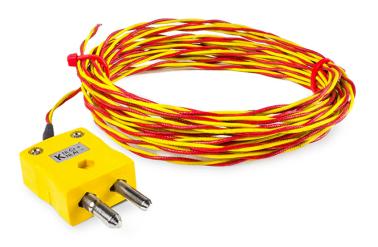

## ANSI High Temperature Glassfibre Twin Twisted Exposed Welded Tip Thermocouples with Standard Plug Termination

Labfacility are the UK's leading manufacturer of Temperature Sensors, Thermocouple Connectors and associated Temperature Instrumentation and stockings of Thermocouple Cables. The Company has been trading since 1971 and is ISO9001 accredited.

## **Specifications**

| General Description   | Fast response, welded exposed junction. Good temperature resistance (not suitable in fluids). |
|-----------------------|-----------------------------------------------------------------------------------------------|
| Thermocouple Type     | K                                                                                             |
| Thermocouple Junction | Exposed                                                                                       |
| Cable Length          | 5, 10 or 20-metre-long                                                                        |
| Cable Type            | high temperature glassfibre insulated twisted cable                                           |
| Core / Strands        | 1/0.711mm conductors (21awg)                                                                  |
| Cable Termination     | Standard plug termination                                                                     |
| Max. Temperature      | +700°C                                                                                        |
| Min. Temperature      | 0°C                                                                                           |
| Tolerance             | Tolerance to ANSI MC96.1 Class 2                                                              |
| Standards Met         | Colour code to ANSI MC96.1                                                                    |