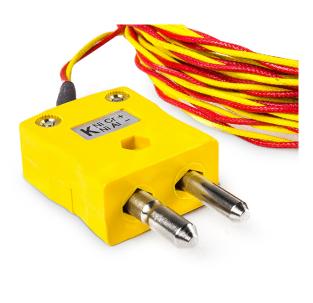

## ANSI High Temperature Glassfibre Twin Twisted Exposed Welded Tip Thermocouples with Standard Plug Termination

Labfacility are the UK's leading manufacturer of Temperature Sensors, Thermocouple Connectors and associated Temperature Instrumentation and stockings of Thermocouple Cables. The Company has been trading since 1971 and is ISO9001 accredited.

## **Specifications**

| General Description   | Fast response, welded exposed junction. Good temperature resistance (not suitable in fluids). |
|-----------------------|-----------------------------------------------------------------------------------------------|
| Thermocouple Type     | K                                                                                             |
| Thermocouple Junction | Exposed                                                                                       |
| Cable Length          | 5, 10 or 20-metre-long                                                                        |
| Cable Type            | high temperature glassfibre insulated twisted cable                                           |
| Core / Strands        | 1/0.711mm conductors (21awg)                                                                  |
| Cable Termination     | Standard plug termination                                                                     |
| Max. Temperature      | +700°C                                                                                        |
| Min. Temperature      | 0°C                                                                                           |
| Tolerance             | Tolerance to ANSI MC96.1 Class 2                                                              |
| Standards Met         | Colour code to ANSI MC96.1                                                                    |