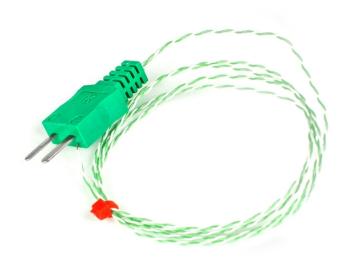

## PFA Insulated Twin Twisted IEC Exposed Junction thermocouple with Moulded-on Plug - Type K,T

Labfacility are the UK's leading manufacturer of Temperature Sensors, Thermocouple Connectors and associated Temperature Instrumentation and stockings of Thermocouple Cables. The Company has been trading since 1971 and is ISO9001 accredited.

Moulded plug gives a robust construction as well as providing a waterproof termination.

## **Specifications**

| Good mechanical strength and flexibility, resistant to oils, acids and other adverse fluids, gasses, steam etc. |
|-----------------------------------------------------------------------------------------------------------------|
| nalus, gasses, steam etc.                                                                                       |
| Exposed Junction                                                                                                |
| K or T                                                                                                          |
| 1, 2, 3m                                                                                                        |
| PFA insulated conductors twisted together                                                                       |
| 1/0.2 mm, 1/0.3mm, 1/0.5mm                                                                                      |
| Miniature moulded flat pin plug, colour coded 'green' in accordance IEC specification                           |
| +260°C                                                                                                          |
| -75°C                                                                                                           |
| Class 1                                                                                                         |
| Colour code (cores & jacket) to IEC-584-3                                                                       |
| Plug                                                                                                            |
| Miniature (moulded-on)                                                                                          |
|                                                                                                                 |