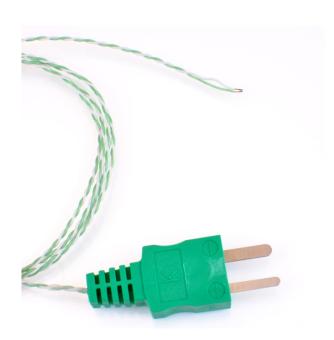

## PFA Insulated Twin Twisted IEC Exposed Junction thermocouple with Moulded-on Plug - Type K,T

Labfacility are the UK's leading manufacturer of Temperature Sensors, Thermocouple Connectors and associated Temperature Instrumentation and stockings of Thermocouple Cables. The Company has been trading since 1971 and is ISO9001 accredited.

Moulded plug gives a robust construction as well as providing a waterproof termination.

## **Specifications**

| Good mechanical strength and flexibility, resistant to oils, acids and other adverse fluids, gasses, steam etc. |
|-----------------------------------------------------------------------------------------------------------------|
| nalus, gasses, steam etc.                                                                                       |
| Exposed Junction                                                                                                |
| K or T                                                                                                          |
| 1, 2, 3m                                                                                                        |
| PFA insulated conductors twisted together                                                                       |
| 1/0.2 mm, 1/0.3mm, 1/0.5mm                                                                                      |
| Miniature moulded flat pin plug, colour coded 'green' in accordance IEC specification                           |
| +260°C                                                                                                          |
| -75°C                                                                                                           |
| Class 1                                                                                                         |
| Colour code (cores & jacket) to IEC-584-3                                                                       |
| Plug                                                                                                            |
| Miniature (moulded-on)                                                                                          |
|                                                                                                                 |