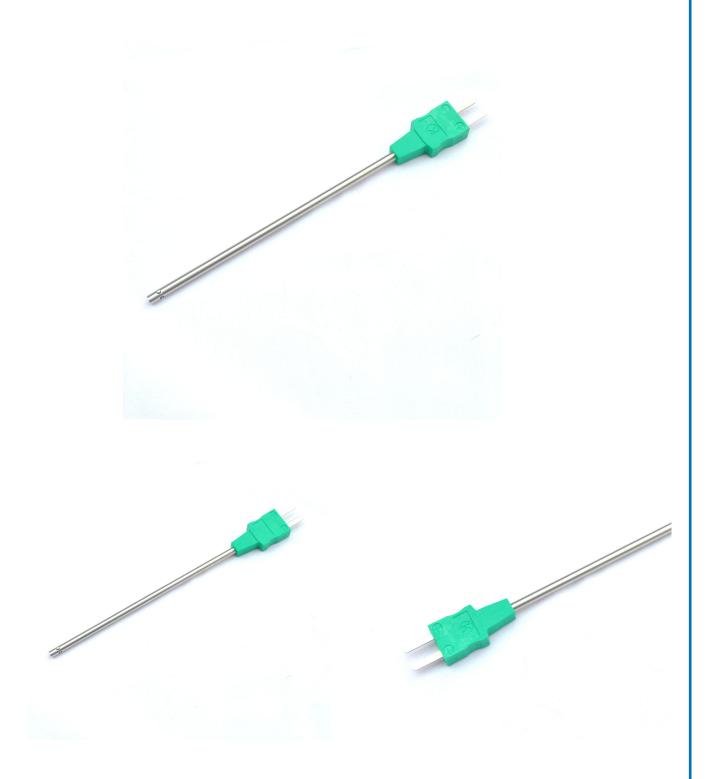

## Air Probe with Moulded-on Miniature type K or T IEC Plug

Moulded plug gives a robust construction as well as providing a waterproof termination.

Specifications

## **Specifications**

| General Description | vented sheath for general air temperature measurement                         |
|---------------------|-------------------------------------------------------------------------------|
| Sensor Type         | Mineral insulated                                                             |
| Thermocouple Type   | К, Т                                                                          |
| Probe Diameter      | 4.0mm                                                                         |
| Probe Length        | 110mm                                                                         |
| Termination Type    | Miniature moulded flat pin plug, colour coded in accordance IEC specification |
| Max. Temperature    | +250°C (Moulded-on plug +110°C)                                               |
| Standards Met       | IEC                                                                           |
| Connector Type      | Plug                                                                          |
| Connector Size      | Miniature (moulded-on)                                                        |
| Probe Material      | vented sheath, 316 stainless steel                                            |
|                     |                                                                               |