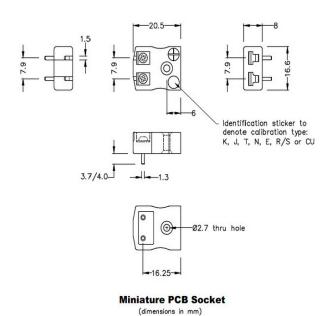

## **Specifications**

| Product Code        | XE-1379-TIN                                                     |
|---------------------|-----------------------------------------------------------------|
| General Description | Versatile, high quality circuit board mounting miniature socket |
| Thermocouple Type   | IEC, ANSI, JIS Type CU                                          |
| Connector Type      | PCB socket                                                      |
| Connector Size      | Miniature                                                       |
| Colour              | White                                                           |
| Max. Temperature    | 220°C                                                           |
| Pins                | Tin Plated                                                      |
| +Positive Contact   | Copper                                                          |
| -Negative Contact   | Copper                                                          |
| Standards Met       | BS EN 50212:1997. RoHS                                          |
|                     |                                                                 |