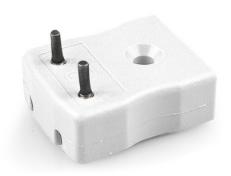

Specially designed for PCBs, solid tin plated pins for direct board mounting & provision for CJC sensor

## **Specifications**

| Product Code        | XE-1379-TIN                                                     |
|---------------------|-----------------------------------------------------------------|
| General Description | Versatile, high quality circuit board mounting miniature socket |
| Thermocouple Type   | IEC, ANSI, JIS Type CU                                          |
| Connector Type      | PCB socket                                                      |
| Connector Size      | Miniature                                                       |
| Colour              | White                                                           |
| Max. Temperature    | 220°C                                                           |
| Pins                | Tin Plated                                                      |
| +Positive Contact   | Copper                                                          |
| -Negative Contact   | Copper                                                          |
| Standards Met       | BS EN 50212:1997. RoHS                                          |
|                     |                                                                 |