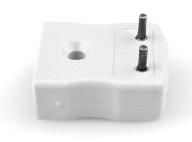

Specially designed for PCBs, solid tin plated pins for direct board mounting & provision for CJC sensor

## **Specifications**

| Product Code        | XE-1379-TIN                                                     |
|---------------------|-----------------------------------------------------------------|
| General Description | Versatile, high quality circuit board mounting miniature socket |
| Thermocouple Type   | IEC, ANSI, JIS Type CU                                          |
| Connector Type      | PCB socket                                                      |
| Connector Size      | Miniature                                                       |
| Colour              | White                                                           |
| Max. Temperature    | 220°C                                                           |
| Pins                | Tin Plated                                                      |
| +Positive Contact   | Copper                                                          |
| -Negative Contact   | Copper                                                          |
| Standards Met       | BS EN 50212:1997. RoHS                                          |
|                     |                                                                 |