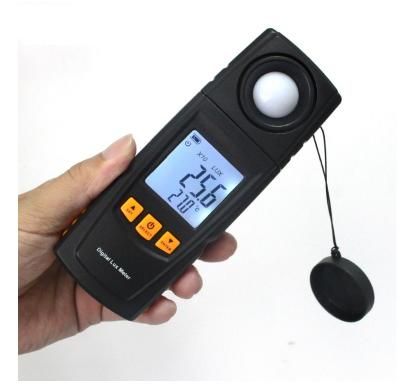

## **Digital Light Meter GM1020**

Labfacility are the UK's leading manufacturer of Temperature Sensors, Thermocouple Connectors and associated Temperature Instrumentation and stockings of Thermocouple Cables. The Company has been trading since 1971 and is ISO9001 accredited.

## Datasheet

Widely used in electro-optical sources, research, teaching, metallurgy building, industry inspection as well as agriculture researching and illumination control.

Powerful measurement functions: It can measure not only current values, maximums and minimums of illuminance and temperature, but also illuminance difference, integrating illuminance, and average integrating illuminance.

Delivered with computer-based analysis software, allowing users to operate the meter with ease

Quick response, high portability, and operable by a single hand

The sensor can be rotated

**Backlight function** 

Maximum and minimum measurements

Low battery indication