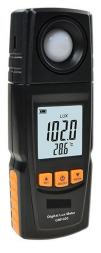

## Datasheet

Widely used in electro-optical sources, research, teaching, metallurgy building, industry inspection as well as agriculture researching and illumination control.

Powerful measurement functions: It can measure not only current values, maximums and minimums of illuminance and temperature, but also illuminance difference, integrating illuminance, and average integrating illuminance.

Support for automatic storage of illuminance data (up to 1900 groups) and manual storage of illuminance data (up to 60 groups)

Wide measuring range (0 to 200,000 lux) and support of automatic range shift