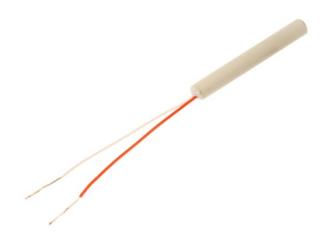

## Ceramic Sheathed Pt1000 Grade A Inserts - 2-Wire with 50mm Cable Length

Labfacility are the UK's leading manufacturer of Temperature Sensors, Thermocouple Connectors and associated Temperature Instrumentation and stockings of Thermocouple Cables. The Company has been trading since 1971 and is ISO9001 accredited.

## **Specifications**

| Product Code        | XE-3668-001                                               |
|---------------------|-----------------------------------------------------------|
| General Description | Pt1000 Grade A thin film element housed in ceramic sheath |
| Element             | Pt1000                                                    |
| Cable Length        | 50mm                                                      |
| Cable Type          | PTFE insulated wires                                      |
| Core / Strands      | 7/0.2mm                                                   |
| Max. Temperature    | +250°C                                                    |
| Min. Temperature    | -50°C                                                     |
| Detector Dimensions | Ceramic 5mm dia x 50mm long                               |
| Number of Wires     | 2                                                         |
|                     |                                                           |