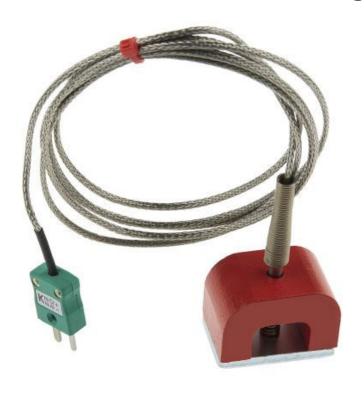

## IEC Type K 9kg Pull Power (Horseshoe) Magnet Thermocouple, PFA Insulated Cable with Stainless Steel Over-Braid Terminating in Miniature or Standard Plug

Labfacility are the UK's leading manufacturer of Temperature Sensors, Thermocouple Connectors and associated Temperature Instrumentation and stockings of Thermocouple Cables. The Company has been trading since 1971 and is ISO9001 accredited.

## **Specifications**

| General Description   | Rapid, reliable temperature sensing on ferrous surfaces                                        |
|-----------------------|------------------------------------------------------------------------------------------------|
| Sensor Type           | Type K thermocouple to IEC 584                                                                 |
| Thermocouple Type     | K                                                                                              |
| Thermocouple Junction | Grounded at tip                                                                                |
| Magnet                | 25 x 25 x 40mm (HxWxL) with powerful 9kg pull                                                  |
| Cable Termination     | 1.5 or 3 metres PFA Teflon® insulated with stainless steel over-braid, fitted plug termination |
| Termination Type      | Fitted Mini or Standard Plug                                                                   |
| Max. Temperature      | + 250°C                                                                                        |
| Min. Temperature      | -50°C                                                                                          |