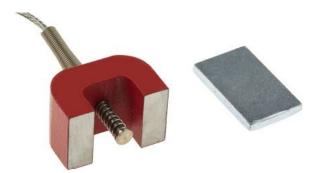

## **Specifications**

| General Description   | Rapid, reliable temperature sensing on ferrous surfaces                                        |
|-----------------------|------------------------------------------------------------------------------------------------|
| Sensor Type           | Type K thermocouple to IEC 584                                                                 |
| Thermocouple Type     | K                                                                                              |
| Thermocouple Junction | Grounded at tip                                                                                |
| Magnet                | 25 x 25 x 40mm (HxWxL) with powerful 9kg pull                                                  |
| Cable Termination     | 1.5 or 3 metres PFA Teflon® insulated with stainless steel over-braid, fitted plug termination |
| Termination Type      | Fitted Mini or Standard Plug                                                                   |
| Max. Temperature      | + 250°C                                                                                        |
| Min. Temperature      | -50°C                                                                                          |