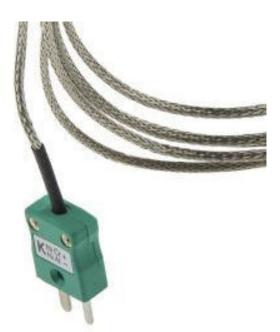

## **Specifications**

| General Description   | Rapid, reliable temperature sensing on ferrous surfaces                                        |
|-----------------------|------------------------------------------------------------------------------------------------|
| Sensor Type           | Type K thermocouple to IEC 584                                                                 |
| Thermocouple Type     | K                                                                                              |
| Thermocouple Junction | Grounded at tip                                                                                |
| Magnet                | 25 x 25 x 40mm (HxWxL) with powerful 9kg pull                                                  |
| Cable Termination     | 1.5 or 3 metres PFA Teflon® insulated with stainless steel over-braid, fitted plug termination |
| Termination Type      | Fitted Mini or Standard Plug                                                                   |
| Max. Temperature      | + 250°C                                                                                        |
| Min. Temperature      | -50°C                                                                                          |