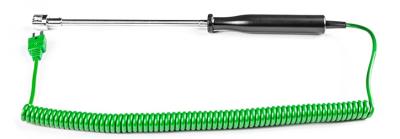

Stainless steel sheath with a moulded handle and 2 metres of coiled extension cable terminated in a miniature thermocouple plug.

## **Specifications**

| Product Code        | XE-3840-001            |
|---------------------|------------------------|
| General Description | Handheld Surface Probe |
| Thermocouple Type   | K                      |
| Calibration         | IEC                    |
| Probe Diameter      | 15mm                   |
| Probe Length        | 170mm                  |
| Sheath Material     | Stainless steel sheath |
| Cable Length        | 2m                     |
| Cable Termination   | Fitted Plug            |
| Max. Temperature    | 400°C                  |
| Series              | Handheld Probe         |
|                     |                        |