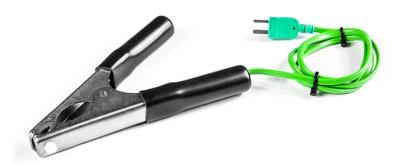

## **Pipe Clamp Probe - type K**

Labfacility are the UK's leading manufacturer of Temperature Sensors, Thermocouple Connectors and associated Temperature Instrumentation and stockings of Thermocouple Cables. The Company has been trading since 1971 and is ISO9001 accredited.

This pipe clamp probe is suitable for measuring the surface temperature of pipes in heating and ventilating systems, refrigeration and many other pipe applications.

## **Specifications**

| Product Code        | XE-3847-001                          |
|---------------------|--------------------------------------|
| General Description | Pipe Clamp Probe                     |
| Sensor Type         | Clamps onto pipes from 6 mm to 30 mm |
| Thermocouple Type   | κ                                    |
| Cable Length        | 1m                                   |
| Cable Type          | PVC                                  |
| Cable Termination   | Miniature Plug                       |
| Max. Temperature    | -10°C                                |
| Min. Temperature    | +100°C                               |
| Accuracy            | Response time less than 2 seconds    |
|                     |                                      |