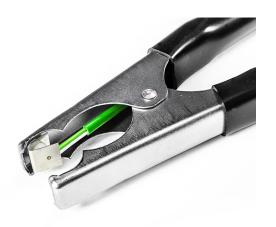

This pipe clamp probe is suitable for measuring the surface temperature of pipes in heating and ventilating systems, refrigeration and many other pipe applications.

## **Specifications**

| Product Code        | XE-3847-001                          |
|---------------------|--------------------------------------|
| General Description | Pipe Clamp Probe                     |
| Sensor Type         | Clamps onto pipes from 6 mm to 30 mm |
| Thermocouple Type   | κ                                    |
| Cable Length        | 1m                                   |
| Cable Type          | PVC                                  |
| Cable Termination   | Miniature Plug                       |
| Max. Temperature    | -10°C                                |
| Min. Temperature    | +100°C                               |
| Accuracy            | Response time less than 2 seconds    |
|                     |                                      |