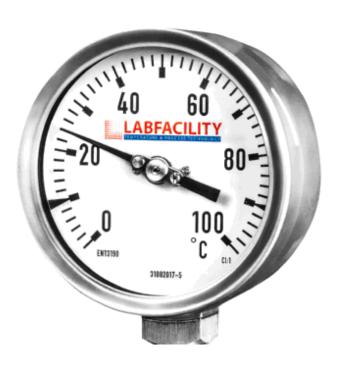

## Bi-Metal Thermometer Temperature Gauges -Bottom Entry Style Without Pocket

Labfacility are the UK's leading manufacturer of Temperature Sensors, Thermocouple Connectors and associated Temperature Instrumentation and stockings of Thermocouple Cables. The Company has been trading since 1971 and is ISO9001 accredited.

Rugged industrial class 1, stainless steel case and bayonet bezel with 316 stainless steel stems. Manufactured in 100mm face sizes with Various lengths and diameters available. Temperature Ranges from -20°C to 200°C.

## **Specifications**

| Accuracy          | Class 1 (1% F.SD.)                                  |
|-------------------|-----------------------------------------------------|
| Dial Size         | 100mm                                               |
| Construction      | Flush fitting bayonet locking case and bezel        |
| Measuring Element | Bi-Metalic coil                                     |
| Ranges °C         | -20 to +40°C, 0 to +100°C, 0 to +120°C, 0 to +200°C |
| Over Limit Range  | 130% full scale                                     |
| Stem / Bulb       | 316 Stainless steel                                 |
| Case / Bezel ring | Stainless steel AISI 316L                           |
| Window            | Glass                                               |
| Dial              | Aluminium, black figures on white                   |
| Pointer           | Aluminium, black                                    |
|                   |                                                     |