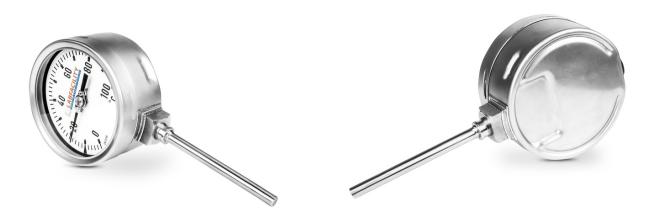

Rugged industrial class 1, stainless steel case and bayonet bezel with 316 stainless steel stems. Manufactured in 100mm face sizes with Various lengths and diameters available. Temperature Ranges from -20°C to 200°C.

## **Specifications**

| Accuracy          | Class 1 (1% F.SD.)                                  |
|-------------------|-----------------------------------------------------|
| Dial Size         | 100mm                                               |
| Construction      | Flush fitting bayonet locking case and bezel        |
| Measuring Element | Bi-Metalic coil                                     |
| Ranges °C         | -20 to +40°C, 0 to +100°C, 0 to +120°C, 0 to +200°C |
| Over Limit Range  | 130% full scale                                     |
| Stem / Bulb       | 316 Stainless steel                                 |
| Case / Bezel ring | Stainless steel AISI 316L                           |
| Window            | Glass                                               |
| Dial              | Aluminium, black figures on white                   |
| Pointer           | Aluminium, black                                    |
|                   |                                                     |