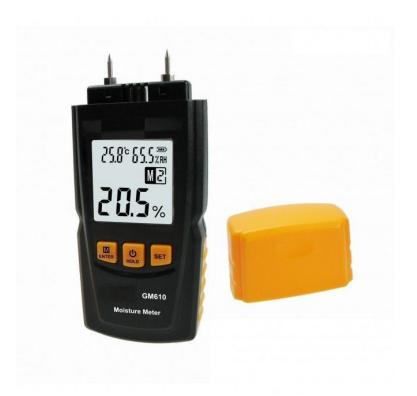

## **GM610 Wood Moisture Meter**

Labfacility are the UK's leading manufacturer of Temperature Sensors, Thermocouple Connectors and associated Temperature Instrumentation and stockings of Thermocouple Cables. The Company has been trading since 1971 and is ISO9001 accredited.

## **Specifications**

| Product Code            | XE-4013-001               |
|-------------------------|---------------------------|
| Model                   | GM610 Wood Moisture Meter |
| Resolution              | 0.5%                      |
| Battery                 | 2 x 1.5V AAA Battery      |
| Humidity range          | 20%RH - 90%RH             |
| Moisture Response Speed | <1s                       |
| Max. Temperature        | +60°C                     |
| Min. Temperature        | -10°C                     |
| Measuring range         | 2-40%/50%/60%/70%         |
| Display                 | LCD                       |
|                         |                           |