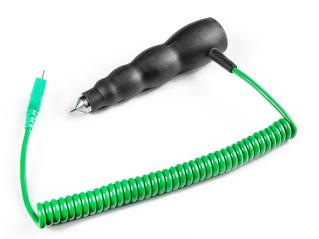

## **Fixed Racing Tyre Temperature Probe**

Labfacility are the UK's leading manufacturer of Temperature Sensors, Thermocouple Connectors and associated Temperature Instrumentation and stockings of Thermocouple Cables. The Company has been trading since 1971 and is ISO9001 accredited.

## **Specifications**

| Product Code        | XE-3891-001                                                               |
|---------------------|---------------------------------------------------------------------------|
| General Description | Can be used with any digital thermometer with a type k mini input socket  |
| Sensor Type         | Fast response fixed racing tyre probe with a max depth of six millimetres |
| Thermocouple Type   | К                                                                         |
| Calibration         | IEC                                                                       |
| Probe Length        | max depth of 6mm                                                          |
| Cable Length        | 1m                                                                        |
| Cable Termination   | Miniature Plug                                                            |
| Max. Temperature    | +250°C                                                                    |
| Min. Temperature    | -50°C                                                                     |
| Features #1         | Junction Type: Grounded                                                   |
| Features #1         | Junction Type: Grounded                                                   |