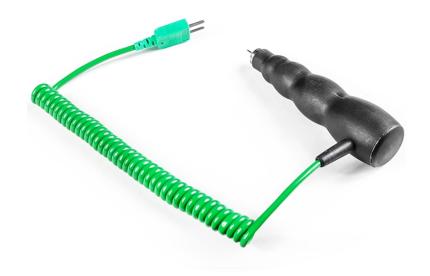

## **Fixed Racing Tyre Temperature Probe**

Labfacility are the UK's leading manufacturer of Temperature Sensors, Thermocouple Connectors and associated Temperature Instrumentation and stockings of Thermocouple Cables. The Company has been trading since 1971 and is ISO9001 accredited.

## **Specifications**

| Product Code        | XE-3891-001                                                               |
|---------------------|---------------------------------------------------------------------------|
| General Description | Can be used with any digital thermometer with a type k mini input socket  |
| Sensor Type         | Fast response fixed racing tyre probe with a max depth of six millimetres |
| Thermocouple Type   | К                                                                         |
| Calibration         | IEC                                                                       |
| Probe Length        | max depth of 6mm                                                          |
| Cable Length        | 1m                                                                        |
| Cable Termination   | Miniature Plug                                                            |
| Max. Temperature    | +250°C                                                                    |
| Min. Temperature    | -50°C                                                                     |
| Features #1         | Junction Type: Grounded                                                   |
| Features #1         | Junction Type: Grounded                                                   |