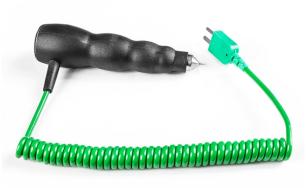

## **Fixed Racing Tyre Temperature Probe**

Labfacility are the UK's leading manufacturer of Temperature Sensors, Thermocouple Connectors and associated Temperature Instrumentation and stockings of Thermocouple Cables. The Company has been trading since 1971 and is ISO9001 accredited.

## **Specifications**

| Product Code        | XE-3891-001                                                               |
|---------------------|---------------------------------------------------------------------------|
| General Description | Can be used with any digital thermometer with a type k mini input socket  |
| Sensor Type         | Fast response fixed racing tyre probe with a max depth of six millimetres |
| Thermocouple Type   | К                                                                         |
| Calibration         | IEC                                                                       |
| Probe Length        | max depth of 6mm                                                          |
| Cable Length        | 1m                                                                        |
| Cable Termination   | Miniature Plug                                                            |
| Max. Temperature    | +250°C                                                                    |
| Min. Temperature    | -50°C                                                                     |
| Features #1         | Junction Type: Grounded                                                   |
| Features #1         | Junction Type: Grounded                                                   |