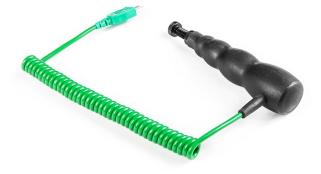

## **Adjustable Racing Tyre Temperature Probe**

Labfacility are the UK's leading manufacturer of Temperature Sensors, Thermocouple Connectors and associated Temperature Instrumentation and stockings of Thermocouple Cables. The Company has been trading since 1971 and is ISO9001 accredited.

## **Specifications**

| XE-3892-001                                                                                |
|--------------------------------------------------------------------------------------------|
| This very fast response racing tyre probe has a manual depth adjustment from 1 mm to 15 mm |
| Can be used with any type K digital thermometer with a mini input socket.                  |
| К                                                                                          |
| 1.1mm                                                                                      |
| manual depth adjustment from 1 mm to 15 mm                                                 |
| 1m                                                                                         |
| Miniature Plug                                                                             |
| +250°C                                                                                     |
| -50°C                                                                                      |
| Junction Type: Grounded                                                                    |
|                                                                                            |