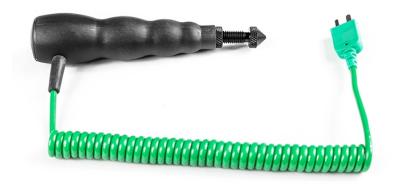

## **Adjustable Racing Tyre Temperature Probe**

Labfacility are the UK's leading manufacturer of Temperature Sensors, Thermocouple Connectors and associated Temperature Instrumentation and stockings of Thermocouple Cables. The Company has been trading since 1971 and is ISO9001 accredited.

## **Specifications**

| XE-3892-001                                                                                |
|--------------------------------------------------------------------------------------------|
| This very fast response racing tyre probe has a manual depth adjustment from 1 mm to 15 mm |
| Can be used with any type K digital thermometer with a mini input socket.                  |
| К                                                                                          |
| 1.1mm                                                                                      |
| manual depth adjustment from 1 mm to 15 mm                                                 |
| 1m                                                                                         |
| Miniature Plug                                                                             |
| +250°C                                                                                     |
| -50°C                                                                                      |
| Junction Type: Grounded                                                                    |
|                                                                                            |