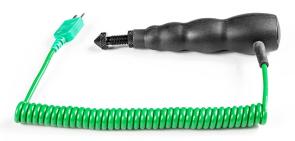

## **Adjustable Racing Tyre Temperature Probe**

Labfacility are the UK's leading manufacturer of Temperature Sensors, Thermocouple Connectors and associated Temperature Instrumentation and stockings of Thermocouple Cables. The Company has been trading since 1971 and is ISO9001 accredited.

## **Specifications**

| XE-3892-001                                                                                |
|--------------------------------------------------------------------------------------------|
| This very fast response racing tyre probe has a manual depth adjustment from 1 mm to 15 mm |
| Can be used with any type K digital thermometer with a mini input socket.                  |
| К                                                                                          |
| 1.1mm                                                                                      |
| manual depth adjustment from 1 mm to 15 mm                                                 |
| 1m                                                                                         |
| Miniature Plug                                                                             |
| +250°C                                                                                     |
| -50°C                                                                                      |
| Junction Type: Grounded                                                                    |
|                                                                                            |