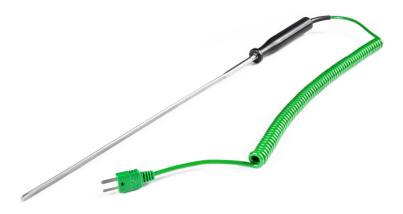

## Handheld Between Pack / Flat Food Probe - Type K,T

Labfacility are the UK's leading manufacturer of Temperature Sensors, Thermocouple Connectors and associated Temperature Instrumentation and stockings of Thermocouple Cables. The Company has been trading since 1971 and is ISO9001 accredited.

## **Specifications**

| K or T                                                    |
|-----------------------------------------------------------|
| IEC                                                       |
| Single element, grounded junction offering fast response. |
| 4mm                                                       |
| 140mm approximately below the handle                      |
| 2 metre (extended)                                        |
| Polyurethane                                              |
| moulded on miniature plug.                                |
| +260°C                                                    |
| -50°C                                                     |
| IEC 584                                                   |
|                                                           |