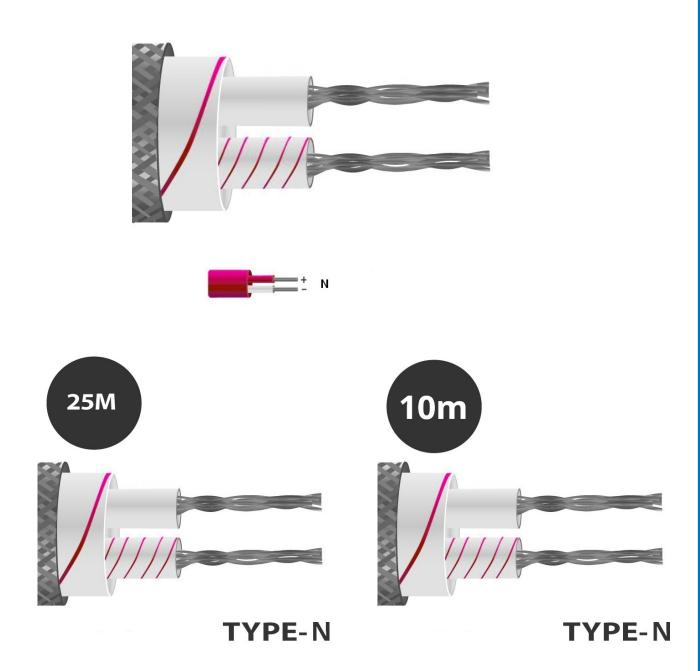

## Type N Glassfibre Insulated Flat Pair Cable / Wire with Stainless Steel Overbraid (IEC)

Glassfibre insulated flat pair construction, conductors laid flat, Glassfibre insulated with Glassfibre jacket, silicone varnished throughout + stainless steel overbraid for added protection and mechanical strength. Good temperature resistance but not suitable where fluids are present.

## **Specifications**

| General Description                             | Good strength to physical disturbance and high temperature (up to 400°C). Will not prevent ingress of fluids. |
|-------------------------------------------------|---------------------------------------------------------------------------------------------------------------|
| Cable Length                                    | 10m, 25m, 50m, 100m                                                                                           |
| Cable Type                                      | Flat pair cable                                                                                               |
| Core / Strands                                  | 7/0.2mm                                                                                                       |
| Conductor Cross Section 7/0.2<br>(mm2)          | 0.219                                                                                                         |
| + Colour                                        | Pink                                                                                                          |
| - Colour                                        | White                                                                                                         |
| Drain Wire                                      | No                                                                                                            |
| Insulation Material                             | Glassfibre insulated extension cable with stainless steel overbraiding                                        |
| Loop Resistance 7/0.2 (Ohms per combined metre) | 6.2                                                                                                           |
| Max. Temperature                                | +350°C (short periods up to 400°C)                                                                            |
| Min. Temperature                                | -60°C                                                                                                         |
| + Conductor                                     | Nicrosil                                                                                                      |
| - Conductor                                     | Nisil                                                                                                         |