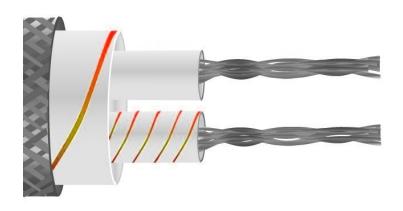

## Type U Glassfibre Insulated Flat Pair Cable / Wire with Stainless Steel Overbraid (IEC)

Glassfibre insulated flat pair construction, conductors laid flat, Glassfibre insulated with Glassfibre jacket, silicone varnished throughout + stainless steel overbraid for added protection and mechanical strength. Good temperature resistance but not suitable where fluids are present.

## **Specifications**

| General Description                             | Good strength to physical disturbance and high temperature (up to 400°C). Will |
|-------------------------------------------------|--------------------------------------------------------------------------------|
|                                                 | not prevent ingress of fluids.                                                 |
| Cable Length                                    | 10m, 25m, 50m, 100m                                                            |
| Cable Type                                      | Flat pair cable                                                                |
| Core / Strands                                  | 7/0.2mm                                                                        |
| Conductor Cross Section 7/0.2 (mm2)             | 0.219                                                                          |
| + Colour                                        | Orange                                                                         |
| - Colour                                        | White                                                                          |
| Drain Wire                                      | No                                                                             |
| Insulation Material                             | Glassfibre insulated extension cable with stainless steel overbraiding         |
| Loop Resistance 7/0.2 (Ohms per combined metre) | 0.2                                                                            |
| Max. Temperature                                | +350°C (short periods up to 400°C)                                             |
| Min. Temperature                                | -60°C                                                                          |
| + Conductor                                     | Copper                                                                         |
| - Conductor                                     | Copper Nickel                                                                  |