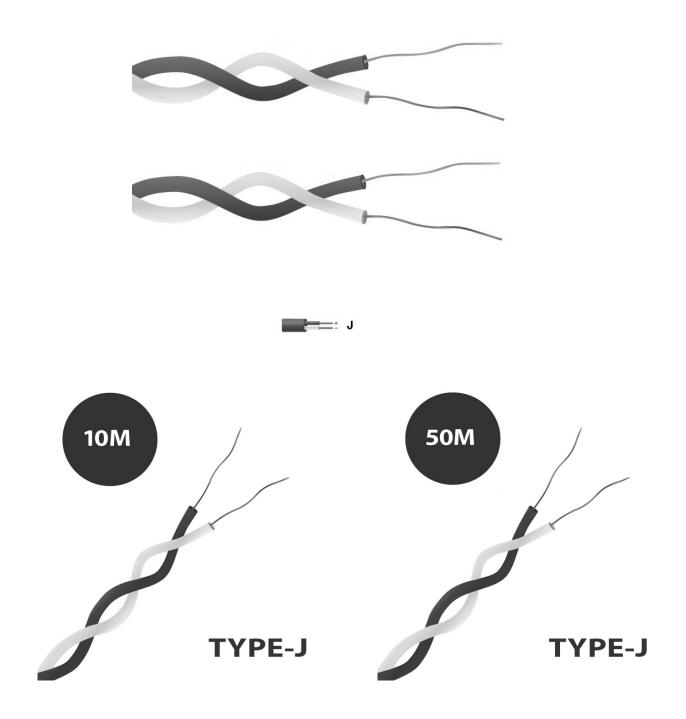

## Type J PFA Insulated Twin Twisted Pair Thermocouple Cable / Wire (IEC)

PFA Teflon® twin twisted pair for extending or making simple thermocouples. PFA Teflon®has a good mechanical strength and flexibility, resistant to oils, acids and other adverse fluids, gasses, steam & pressure.

## **Specifications**

| Resistant to oils, acids other adverse agents and fluids. Good mechanical       |
|---------------------------------------------------------------------------------|
| strength and flexibility. PTFE better for steam/elevated pressure environments. |
| 10m, 25m, 50m, 100m                                                             |
| Single pair of PFA insulated conductors twisted together                        |
| 1/0.2mm / 1/0.3mm, 1/0.508mm                                                    |
| 0.032                                                                           |
| 0.078                                                                           |
| 0.203                                                                           |
| Black                                                                           |
| White                                                                           |
| No                                                                              |
| PFA Teflon®                                                                     |
| 19.3                                                                            |
|                                                                                 |