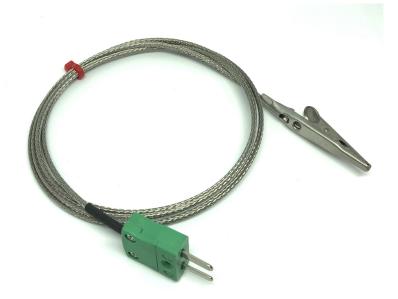

## IEC Crocodile Clip Thermocouple with Glassfibre Stainless Steel Overbraided Cable - Type K,J

Labfacility are the UK's leading manufacturer of Temperature Sensors, Thermocouple Connectors and associated Temperature Instrumentation and stockings of Thermocouple Cables. The Company has been trading since 1971 and is ISO9001 accredited.

## **Specifications**

| General Description   | Crocodile Clip Thermocouple with Glassfibre Stainless Steel Overbraided Cable |
|-----------------------|-------------------------------------------------------------------------------|
| Thermocouple Type     | K or J                                                                        |
| Thermocouple Junction | Grounded measuring junction                                                   |
| Cable Length          | 1 or 3 metre                                                                  |
| Cable Type            | stainless steel over-braided Glassfibre                                       |
| Cable Termination     | Miniature Plug                                                                |
| Max. Temperature      | + 250°C                                                                       |
| Min. Temperature      | -50°C                                                                         |