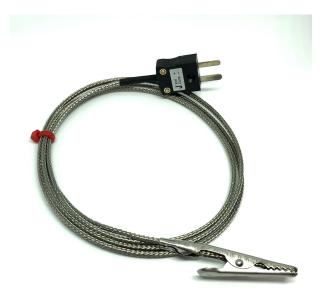

## IEC Crocodile Clip Thermocouple with Glassfibre Stainless Steel Overbraided Cable - Type K,J

Labfacility are the UK's leading manufacturer of Temperature Sensors, Thermocouple Connectors and associated Temperature Instrumentation and stockings of Thermocouple Cables. The Company has been trading since 1971 and is ISO9001 accredited.

## **Specifications**

| General Description   | Crocodile Clip Thermocouple with Glassfibre Stainless Steel Overbraided Cable |
|-----------------------|-------------------------------------------------------------------------------|
| Thermocouple Type     | K or J                                                                        |
| Thermocouple Junction | Grounded measuring junction                                                   |
| Cable Length          | 1 or 3 metre                                                                  |
| Cable Type            | stainless steel over-braided Glassfibre                                       |
| Cable Termination     | Miniature Plug                                                                |
| Max. Temperature      | + 250°C                                                                       |
| Min. Temperature      | -50°C                                                                         |