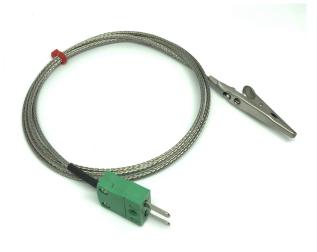

## IEC Crocodile Clip Thermocouple with Glassfibre Stainless Steel Overbraided Cable - Type K,J

Labfacility are the UK's leading manufacturer of Temperature Sensors, Thermocouple Connectors and associated Temperature Instrumentation and stockings of Thermocouple Cables. The Company has been trading since 1971 and is ISO9001 accredited.

## **Specifications**

| General Description   | Crocodile Clip Thermocouple with Glassfibre Stainless Steel Overbraided Cable |
|-----------------------|-------------------------------------------------------------------------------|
| Thermocouple Type     | K or J                                                                        |
| Thermocouple Junction | Grounded measuring junction                                                   |
| Cable Length          | 1 or 3 metre                                                                  |
| Cable Type            | stainless steel over-braided Glassfibre                                       |
| Cable Termination     | Miniature Plug                                                                |
| Max. Temperature      | + 250°C                                                                       |
| Min. Temperature      | -50°C                                                                         |