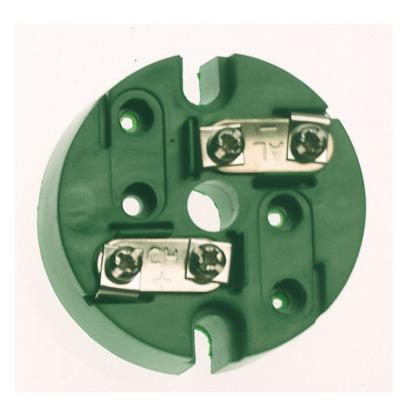

Terminal blocks come in many different types and sizes to suit your terminal head.

Check carefully the dimensions of the fixing holes on your terminal head before choosing the correct block.

Way **Order Code** Colour Diameter **Fixings** Fits Head 2 XE-3825-001 Green 42mm 33mm KNE, KNP, KPP, B, SCH4 4

XE-3826-001

Green

42mm

33mm

KNE, KNP, KPP, B, SCH4

## **Specifications**

| Material          | Plastic                |
|-------------------|------------------------|
| Fixing (Centres)  | 33mm                   |
| Colour            | Green                  |
| Dimensions        | 42mm Diameter          |
| To Fit Head       | KNE, KNP, KPP, B, SCH4 |
| Sizes             | 2 or 4 Way             |
| Thermocouple Type | K                      |