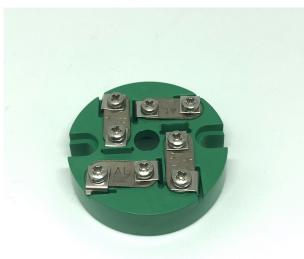

Terminal blocks come in many different types and sizes to suit your terminal head.

Check carefully the dimensions of the fixing holes on your terminal head before choosing the correct block.

Way **Order Code** Colour Diameter **Fixings** Fits Head 2 XE-3825-001 Green 42mm 33mm KNE, KNP, KPP, B, SCH4 4

XE-3826-001

Green

42mm

33mm

KNE, KNP, KPP, B, SCH4

## **Specifications**

| Material          | Plastic                |
|-------------------|------------------------|
| Fixing (Centres)  | 33mm                   |
| Colour            | Green                  |
| Dimensions        | 42mm Diameter          |
| To Fit Head       | KNE, KNP, KPP, B, SCH4 |
| Sizes             | 2 or 4 Way             |
| Thermocouple Type | K                      |