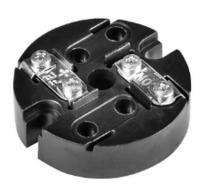

Terminal blocks come in many different types and sizes to suit your terminal head.

Check carefully the dimensions of the fixing holes on your terminal head before choosing the correct block.

Way **Order Code** Colour Diameter **Fixings** Fits Head 2 XE-3827-001 Black 42mm 33mm KNE, KNP, KPP, B, SCH4

## **Specifications**

| Material          | Plastic                |
|-------------------|------------------------|
| Fixing (Centres)  | 33mm                   |
| Colour            | Black                  |
| Dimensions        | 42mm Diameter          |
| To Fit Head       | KNE, KNP, KPP, B, SCH4 |
| Sizes             | 2 or 4 Way             |
| Thermocouple Type | J                      |