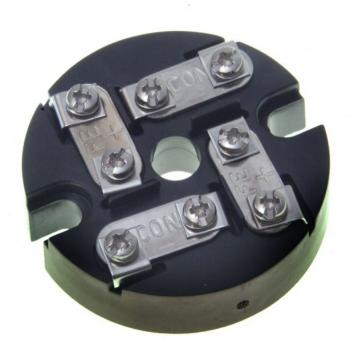

Terminal blocks come in many different types and sizes to suit your terminal head.

Check carefully the dimensions of the fixing holes on your terminal head before choosing the correct block.

Way **Order Code** Colour Diameter **Fixings** Fits Head 2 XE-3827-001 Black 42mm 33mm KNE, KNP, KPP, B, SCH4

4

XE-3828-001

Black

42mm

33mm

KNE, KNP, KPP, B, SCH4

## **Specifications**

| Material          | Plastic                |
|-------------------|------------------------|
| Fixing (Centres)  | 33mm                   |
| Colour            | Black                  |
| Dimensions        | 42mm Diameter          |
| To Fit Head       | KNE, KNP, KPP, B, SCH4 |
| Sizes             | 2 or 4 Way             |
| Thermocouple Type | J                      |