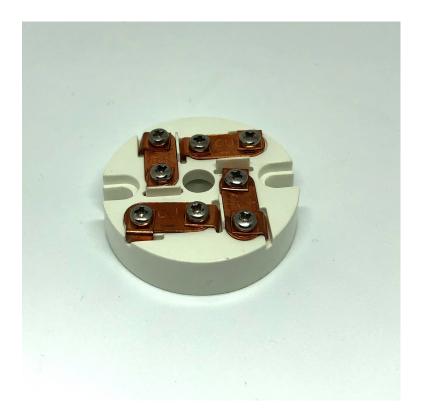

Terminal blocks come in many different types and sizes to suit your terminal head.

Check carefully the dimensions of the fixing holes on your terminal head before choosing the correct block.

Way

| Order Code  |  |
|-------------|--|
| Colour      |  |
| Diameter    |  |
| Fixings     |  |
| Fits Head   |  |
|             |  |
| 4           |  |
| XE-3829-001 |  |
| White       |  |

## **Specifications**

42mm

33mm

KNE, KNP, KPP, B, SCH4

| Material         | Plastic |
|------------------|---------|
| Fixing (Centres) | 33mm    |
| Colour           | White   |

| Dimensions        | 42mm Diameter          |
|-------------------|------------------------|
| To Fit Head       | KNE, KNP, KPP, B, SCH4 |
| Sizes             | 4 Way                  |
| Thermocouple Type | CU                     |