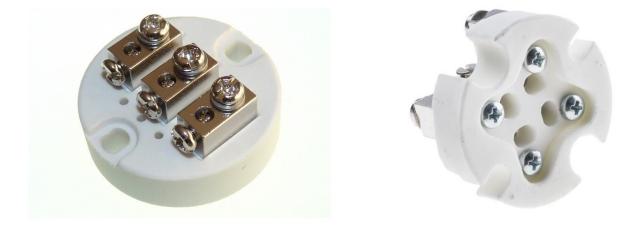

| Way                    |
|------------------------|
| Order Code             |
| Diameter               |
| Fixings                |
| Fits Head              |
| 3                      |
| XE-3833-001            |
| 34mm                   |
| 27mm                   |
| KNS                    |
|                        |
| 4                      |
| XE-3830-001            |
| 42mm                   |
| 33mm                   |
| KNE, KNP, KPP, B, SCH4 |
|                        |
| 4 (Spring Loaded)      |
| XE-3831-001            |
| 42mm                   |
| 33mm                   |
|                        |
|                        |

## **Specifications**

| 27mm, 33mm or 40mm     |
|------------------------|
| Natural                |
| 34mm, 42mm or 50mm     |
| KNE, KNP, KPP, B, SCH4 |
| PRT                    |
| 3, 4 or 6 Way          |
|                        |