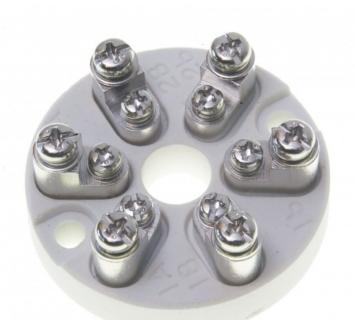

| Way                    |
|------------------------|
| Order Code             |
| Diameter               |
| Fixings                |
| Fits Head              |
| 3                      |
| XE-3833-001            |
| 34mm                   |
| 27mm                   |
| KNS                    |
|                        |
| 4                      |
| XE-3830-001            |
| 42mm                   |
| 33mm                   |
| KNE, KNP, KPP, B, SCH4 |
|                        |
| 4 (Spring Loaded)      |
| XE-3831-001            |
| 42mm                   |
| 33mm                   |
|                        |
|                        |

## KNE, KNP, KPP, B, SCH4

6

XE-3832-001

50mm

40mm

KNE, KNP, KPP, SCH4

## **Specifications**

| 27mm, 33mm or 40mm     |
|------------------------|
| Natural                |
| 34mm, 42mm or 50mm     |
| KNE, KNP, KPP, B, SCH4 |
| PRT                    |
| 3, 4 or 6 Way          |
|                        |