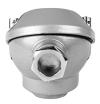

## **MA Terminal Head**

Labfacility are the UK's leading manufacturer of Temperature Sensors, Thermocouple Connectors and associated Temperature Instrumentation and stockings of Thermocouple Cables. The Company has been trading since 1971 and is ISO9001 accredited.

Many alternative types of terminal heads are available to meet the requirements of various applications.

Variations exist in size, material, accommodation, resistance to media, resistance to fire or even explosion and in other parameters.

## **Specifications**

| Product Code       | XE-4129-001             |
|--------------------|-------------------------|
| Head Type          | MA Terminal Head        |
| Material           | Aluminium               |
| Cable Entry        | M16 x 1.5mm             |
| Fixing (Centres)   | 20mm                    |
| Max. Temperature   | 170°C                   |
| IP Rating          | IP66 rated              |
| Process Entry      | 1/8" BSPP               |
| Cap Retaining Type | Cap and retaining screw |
|                    |                         |