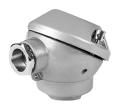

## **MA Terminal Head**

Labfacility are the UK's leading manufacturer of Temperature Sensors, Thermocouple Connectors and associated Temperature Instrumentation and stockings of Thermocouple Cables. The Company has been trading since 1971 and is ISO9001 accredited.

Many alternative types of terminal heads are available to meet the requirements of various applications.

Variations exist in size, material, accommodation, resistance to media, resistance to fire or even explosion and in other parameters.

## **Specifications**

| Product Code       | XE-4129-001             |
|--------------------|-------------------------|
| Head Type          | MA Terminal Head        |
| Material           | Aluminium               |
| Cable Entry        | M16 x 1.5mm             |
| Fixing (Centres)   | 20mm                    |
| Max. Temperature   | 170°C                   |
| IP Rating          | IP66 rated              |
| Process Entry      | 1/8" BSPP               |
| Cap Retaining Type | Cap and retaining screw |
|                    |                         |