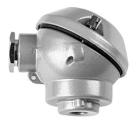

## **MA Terminal Head**

Labfacility are the UK's leading manufacturer of Temperature Sensors, Thermocouple Connectors and associated Temperature Instrumentation and stockings of Thermocouple Cables. The Company has been trading since 1971 and is ISO9001 accredited.

Many alternative types of terminal heads are available to meet the requirements of various applications.

Variations exist in size, material, accommodation, resistance to media, resistance to fire or even explosion and in other parameters.

## **Specifications**

| Product Code       | XE-4129-001             |
|--------------------|-------------------------|
| Head Type          | MA Terminal Head        |
| Material           | Aluminium               |
| Cable Entry        | M16 x 1.5mm             |
| Fixing (Centres)   | 20mm                    |
| Max. Temperature   | 170°C                   |
| IP Rating          | IP66 rated              |
| Process Entry      | 1/8" BSPP               |
| Cap Retaining Type | Cap and retaining screw |
|                    |                         |