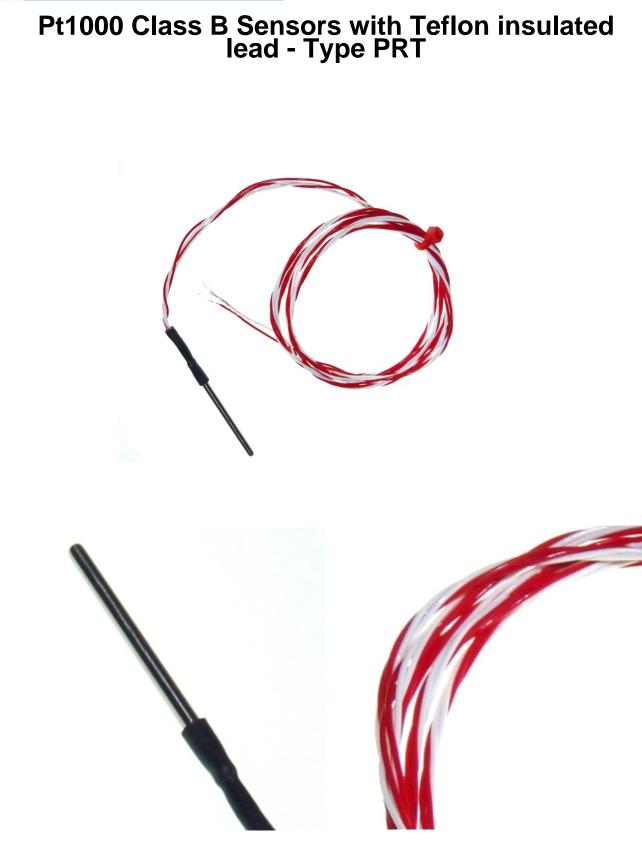

## **Specifications**

| General Description | Insulated element in a 4.0mm diameter 316 stainless steel probe |
|---------------------|-----------------------------------------------------------------|
| Sensor Type         | Pt1000 (1000 Ohms @ 0°C) to IEC 751, Class B                    |
| Element             | Pt1000                                                          |
| Probe Diameter      | 4mm                                                             |
| Sheath Material     | 316 stainless steel probe                                       |
| Cable Length        | 1m                                                              |
| Cable Type          | Teflon® insulated twisted leads                                 |
| Cable Termination   | Bare Tails                                                      |
| Max. Temperature    | +200°C                                                          |
| Min. Temperature    | -50°C                                                           |
| Number of Wires     | 2                                                               |
|                     | 2                                                               |