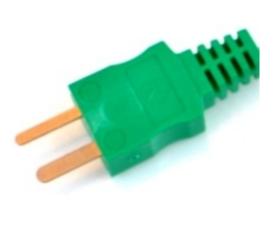

## **Specifications**

| General Description | Unique single shot cable construction Resistant to chemicals, oils and fluids. |
|---------------------|--------------------------------------------------------------------------------|
|                     | Suitable for aerospace applications and is wildly used in autoclaves.          |
| Sensor Type         | Exposed Junction                                                               |
| Thermocouple Type   | κ                                                                              |
| Cable Length        | 1, 2, 5 & 10m                                                                  |
| Cable Type          | PTFE                                                                           |
| Core / Strands      | 1/0.376mm                                                                      |
| Termination Type    | Terminated with a moulded-on miniature flat pin plug (Plug max temp 220°C)     |
| Max. Temperature    | +250°C                                                                         |
| Standards Met       | IEC-584-3                                                                      |
| Connector Type      | Plug                                                                           |
| Connector Size      | Miniature                                                                      |
|                     |                                                                                |