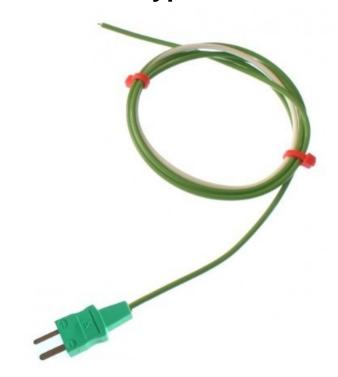

## IEC PTFE Single Shot Exposed Junction Thermocouple with Moulded-on Miniature Plug -Type K

Labfacility are the UK's leading manufacturer of Temperature Sensors, Thermocouple Connectors and associated Temperature Instrumentation and stockings of Thermocouple Cables. The Company has been trading since 1971 and is ISO9001 accredited.

## **Specifications**

| General Description | Unique single shot cable construction Resistant to chemicals, oils and fluids. |
|---------------------|--------------------------------------------------------------------------------|
|                     | Suitable for aerospace applications and is wildly used in autoclaves.          |
| Sensor Type         | Exposed Junction                                                               |
| Thermocouple Type   | κ                                                                              |
| Cable Length        | 1, 2, 5 & 10m                                                                  |
| Cable Type          | PTFE                                                                           |
| Core / Strands      | 1/0.376mm                                                                      |
| Termination Type    | Terminated with a moulded-on miniature flat pin plug (Plug max temp 220°C)     |
| Max. Temperature    | +250°C                                                                         |
| Standards Met       | IEC-584-3                                                                      |
| Connector Type      | Plug                                                                           |
| Connector Size      | Miniature                                                                      |
|                     |                                                                                |