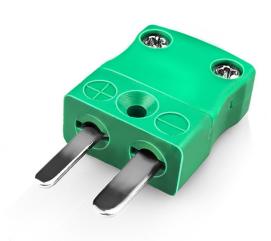

## Miniature Thermocouple Connector Plug IM-K-M Type K IEC

With flat pins to suit thermocouple type and ideal for general purpose use, all contacts are polarised to ensure correct connection. These connectors will accept thermocouple cable up to 4mm in diameter.

## **Specifications**

| XE-1100-001                                                             |
|-------------------------------------------------------------------------|
| Ideal for general purpose use. Contacts are polarised to ensure correct |
| connection.                                                             |
| K IEC                                                                   |
| Plug                                                                    |
| Miniature                                                               |
| Green                                                                   |
| 220°C                                                                   |
| Flat Pins                                                               |
| Nickel Chromium                                                         |
| Nickel Alloy                                                            |
| BS EN 50212:1997. RoHS                                                  |
|                                                                         |