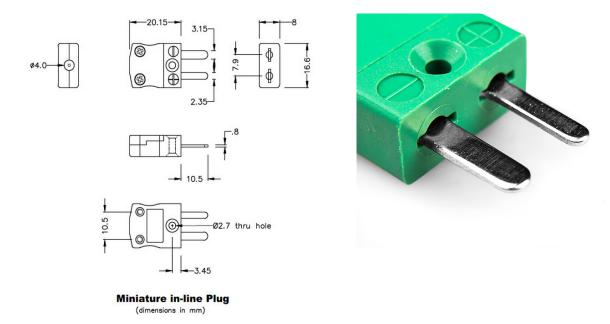

## Miniature Thermocouple Connector Plug IM-K-M Type K IEC

With flat pins to suit thermocouple type and ideal for general purpose use, all contacts are polarised to ensure correct connection. These connectors will accept thermocouple cable up to 4mm in diameter.

## **Specifications**

| XE-1100-001                                                             |
|-------------------------------------------------------------------------|
| Ideal for general purpose use. Contacts are polarised to ensure correct |
| connection.                                                             |
| K IEC                                                                   |
| Plug                                                                    |
| Miniature                                                               |
| Green                                                                   |
| 220°C                                                                   |
| Flat Pins                                                               |
| Nickel Chromium                                                         |
| Nickel Alloy                                                            |
| BS EN 50212:1997. RoHS                                                  |
|                                                                         |