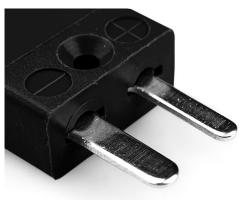

## Miniature Thermocouple Connector Plug IM-J-M Type J IEC

With flat pins to suit thermocouple type and ideal for general purpose use, all contacts are polarised to ensure correct connection. These connectors will accept thermocouple cable up to 4mm in diameter.

## **Specifications**

| Product Code        | XE-1160-001                                                             |
|---------------------|-------------------------------------------------------------------------|
| General Description | Ideal for general purpose use. Contacts are polarised to ensure correct |
|                     | connection.                                                             |
| Thermocouple Type   | J IEC                                                                   |
| Connector Type      | Plug                                                                    |
| Connector Size      | Miniature                                                               |
| Colour              | Black                                                                   |
| Max. Temperature    | 220°C                                                                   |
| Pins                | Flat Pins                                                               |
| +Positive Contact   | Iron                                                                    |
| -Negative Contact   | Copper Nickel                                                           |
| Standards Met       | BS EN 50212:1997. RoHS                                                  |
| Series              | Miniature Connector                                                     |