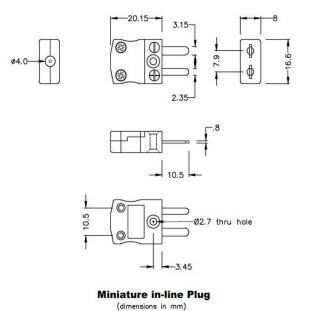

## Miniature Thermocouple Connector Plug IM-J-M Type J IEC

With flat pins to suit thermocouple type and ideal for general purpose use, all contacts are polarised to ensure correct connection. These connectors will accept thermocouple cable up to 4mm in diameter.

## **Specifications**

| Product Code        | XE-1160-001                                                             |
|---------------------|-------------------------------------------------------------------------|
| General Description | Ideal for general purpose use. Contacts are polarised to ensure correct |
|                     | connection.                                                             |
| Thermocouple Type   | J IEC                                                                   |
| Connector Type      | Plug                                                                    |
| Connector Size      | Miniature                                                               |
| Colour              | Black                                                                   |
| Max. Temperature    | 220°C                                                                   |
| Pins                | Flat Pins                                                               |
| +Positive Contact   | Iron                                                                    |
| -Negative Contact   | Copper Nickel                                                           |
| Standards Met       | BS EN 50212:1997. RoHS                                                  |
| Series              | Miniature Connector                                                     |