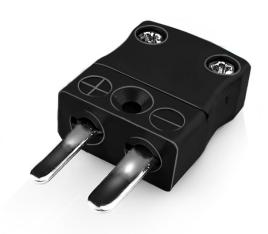

## Miniature Thermocouple Connector Plug IM-J-M Type J IEC

With flat pins to suit thermocouple type and ideal for general purpose use, all contacts are polarised to ensure correct connection. These connectors will accept thermocouple cable up to 4mm in diameter.

## **Specifications**

| Product Code        | XE-1160-001                                                             |
|---------------------|-------------------------------------------------------------------------|
| General Description | Ideal for general purpose use. Contacts are polarised to ensure correct |
|                     | connection.                                                             |
| Thermocouple Type   | J IEC                                                                   |
| Connector Type      | Plug                                                                    |
| Connector Size      | Miniature                                                               |
| Colour              | Black                                                                   |
| Max. Temperature    | 220°C                                                                   |
| Pins                | Flat Pins                                                               |
| +Positive Contact   | Iron                                                                    |
| -Negative Contact   | Copper Nickel                                                           |
| Standards Met       | BS EN 50212:1997. RoHS                                                  |
| Series              | Miniature Connector                                                     |