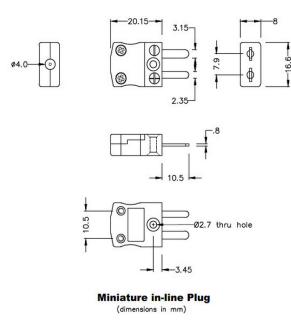

## Miniature Thermocouple Connector Plug IM-T-M Type T IEC

With flat pins to suit thermocouple type and ideal for general purpose use, all contacts are polarised to ensure correct connection. These connectors will accept thermocouple cable up to 4mm in diameter.

## **Specifications**

| XE-1190-001                                                             |
|-------------------------------------------------------------------------|
| Ideal for general purpose use. Contacts are polarised to ensure correct |
| connection.                                                             |
| TIEC                                                                    |
| Plug                                                                    |
| Miniature                                                               |
| Brown                                                                   |
| 220°C                                                                   |
| Flat Pins                                                               |
| Copper                                                                  |
| Copper Nickel                                                           |
| BS EN 50212:1997. RoHS                                                  |
| Miniature Connector                                                     |
|                                                                         |