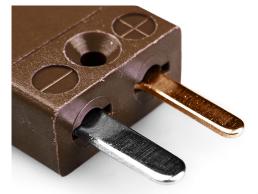

## Miniature Thermocouple Connector Plug IM-T-M Type T IEC

With flat pins to suit thermocouple type and ideal for general purpose use, all contacts are polarised to ensure correct connection. These connectors will accept thermocouple cable up to 4mm in diameter.

## **Specifications**

| XE-1190-001                                                             |
|-------------------------------------------------------------------------|
| Ideal for general purpose use. Contacts are polarised to ensure correct |
| connection.                                                             |
| TIEC                                                                    |
| Plug                                                                    |
| Miniature                                                               |
| Brown                                                                   |
| 220°C                                                                   |
| Flat Pins                                                               |
| Copper                                                                  |
| Copper Nickel                                                           |
| BS EN 50212:1997. RoHS                                                  |
| Miniature Connector                                                     |
|                                                                         |