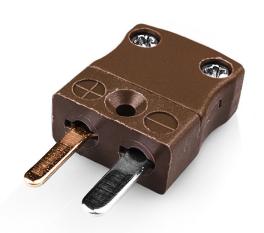

## Miniature Thermocouple Connector Plug IM-T-M Type T IEC

With flat pins to suit thermocouple type and ideal for general purpose use, all contacts are polarised to ensure correct connection. These connectors will accept thermocouple cable up to 4mm in diameter.

## **Specifications**

| XE-1190-001                                                             |
|-------------------------------------------------------------------------|
| Ideal for general purpose use. Contacts are polarised to ensure correct |
| connection.                                                             |
| TIEC                                                                    |
| Plug                                                                    |
| Miniature                                                               |
| Brown                                                                   |
| 220°C                                                                   |
| Flat Pins                                                               |
| Copper                                                                  |
| Copper Nickel                                                           |
| BS EN 50212:1997. RoHS                                                  |
| Miniature Connector                                                     |
|                                                                         |