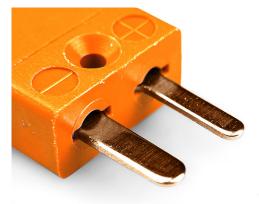

## Miniature Thermocouple Connector Plug IM-R/S-M Type R/S IEC

With flat pins to suit thermocouple type and ideal for general purpose use, all contacts are polarised to ensure correct connection. These connectors will accept thermocouple cable up to 4mm in diameter.

## **Specifications**

| XE-1290-001                                                             |
|-------------------------------------------------------------------------|
| Ideal for general purpose use. Contacts are polarised to ensure correct |
| connection.                                                             |
| R/S IEC                                                                 |
| Plug                                                                    |
| Miniature                                                               |
| Orange                                                                  |
| 220°C                                                                   |
| Flat Pins                                                               |
| Copper                                                                  |
| Copper Alloy                                                            |
| BS EN 50212:1997. RoHS                                                  |
|                                                                         |