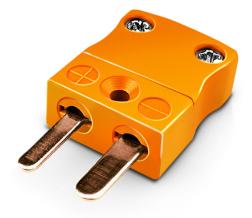

## Miniature Thermocouple Connector Plug IM-R/S-M Type R/S IEC

With flat pins to suit thermocouple type and ideal for general purpose use, all contacts are polarised to ensure correct connection. These connectors will accept thermocouple cable up to 4mm in diameter.

## **Specifications**

| XE-1290-001                                                             |
|-------------------------------------------------------------------------|
| Ideal for general purpose use. Contacts are polarised to ensure correct |
| connection.                                                             |
| R/S IEC                                                                 |
| Plug                                                                    |
| Miniature                                                               |
| Orange                                                                  |
| 220°C                                                                   |
| Flat Pins                                                               |
| Copper                                                                  |
| Copper Alloy                                                            |
| BS EN 50212:1997. RoHS                                                  |
|                                                                         |