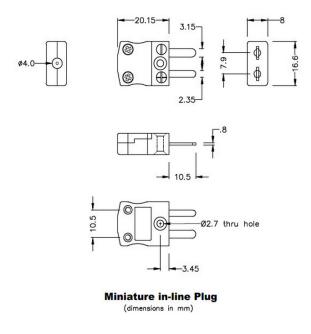

## **Specifications**

| XE-1290-001                                                             |
|-------------------------------------------------------------------------|
| Ideal for general purpose use. Contacts are polarised to ensure correct |
| connection.                                                             |
| R/S IEC                                                                 |
| Plug                                                                    |
| Miniature                                                               |
| Orange                                                                  |
| 220°C                                                                   |
| Flat Pins                                                               |
| Copper                                                                  |
| Copper Alloy                                                            |
| BS EN 50212:1997. RoHS                                                  |
|                                                                         |