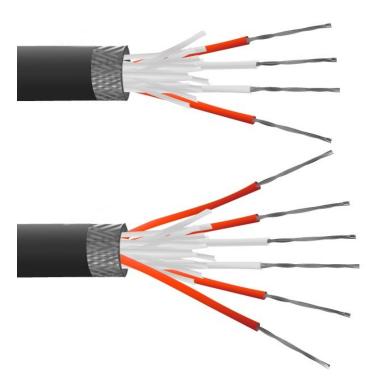

## 3 Core PFA Insulated, Tin Plated Copper Screen, PRT Sensor Cable / Wire

High temperature to 260°C, extruded PFA Teflon® construction. Commonly used for Pt100? thermometers, also suitable with other types such as Pt130, Pt500 & Pt1000?

## **Specifications**

| PFA insulated 7/0.2mm tin plated copper conductors, twisted cores with nylon cord, tin plated copper braided screen with PFA insulated outer jacket |
|-----------------------------------------------------------------------------------------------------------------------------------------------------|
| ·····, ··· p····· ··· p····· · ··· p····· · ···· · · · · · · · · · · · · · ·                                                                        |
| 10, 25, 50, 100m                                                                                                                                    |
| PFA Teflon® construction                                                                                                                            |
| 7/0.2mm                                                                                                                                             |
| PFA Insulated                                                                                                                                       |
| +260°C                                                                                                                                              |
| -75°C                                                                                                                                               |
| 3                                                                                                                                                   |
| Cores colour coded Red & White in accordance with IEC-751, black outer jacket                                                                       |
|                                                                                                                                                     |