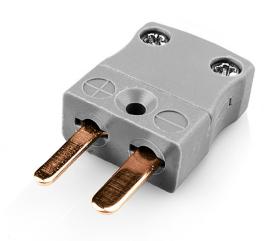

## Miniature Thermocouple Connector Plug IM-B-M Type B IEC

With flat pins to suit thermocouple type and ideal for general purpose use, all contacts are polarised to ensure correct connection. These connectors will accept thermocouple cable up to 4mm in diameter.

## **Specifications**

| Ideal for general purpose use. Contacts are polarised to ensure correct connection.  B IEC  Plug  Miniature |
|-------------------------------------------------------------------------------------------------------------|
| B IEC Plug                                                                                                  |
| Plug                                                                                                        |
|                                                                                                             |
| Miniature                                                                                                   |
|                                                                                                             |
| Grey                                                                                                        |
| 220°C                                                                                                       |
| Flat Pins                                                                                                   |
| Copper                                                                                                      |
| Copper                                                                                                      |
| BS EN 50212:1997. RoHS                                                                                      |
| F (                                                                                                         |