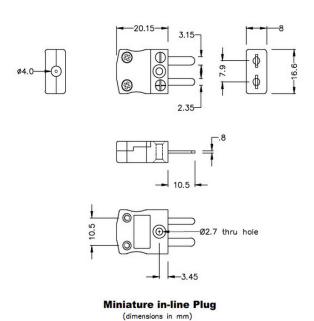

## Miniature Thermocouple Connector Plug IM-B-M Type B IEC

With flat pins to suit thermocouple type and ideal for general purpose use, all contacts are polarised to ensure correct connection. These connectors will accept thermocouple cable up to 4mm in diameter.

## **Specifications**

| Ideal for general purpose use. Contacts are polarised to ensure correct connection.  B IEC  Plug  Miniature |
|-------------------------------------------------------------------------------------------------------------|
| B IEC Plug                                                                                                  |
| Plug                                                                                                        |
|                                                                                                             |
| Miniature                                                                                                   |
|                                                                                                             |
| Grey                                                                                                        |
| 220°C                                                                                                       |
| Flat Pins                                                                                                   |
| Copper                                                                                                      |
| Copper                                                                                                      |
| BS EN 50212:1997. RoHS                                                                                      |
| F (                                                                                                         |