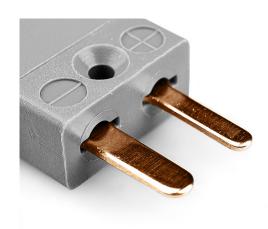

## Miniature Thermocouple Connector Plug IM-B-M Type B IEC

With flat pins to suit thermocouple type and ideal for general purpose use, all contacts are polarised to ensure correct connection. These connectors will accept thermocouple cable up to 4mm in diameter.

## **Specifications**

| Ideal for general purpose use. Contacts are polarised to ensure correct connection.  B IEC  Plug  Miniature |
|-------------------------------------------------------------------------------------------------------------|
| B IEC Plug                                                                                                  |
| Plug                                                                                                        |
|                                                                                                             |
| Miniature                                                                                                   |
|                                                                                                             |
| Grey                                                                                                        |
| 220°C                                                                                                       |
| Flat Pins                                                                                                   |
| Copper                                                                                                      |
| Copper                                                                                                      |
| BS EN 50212:1997. RoHS                                                                                      |
| F (                                                                                                         |