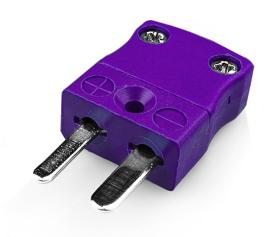

## Miniature Thermocouple Connector Plug IM-E-M Type E IEC

With flat pins to suit thermocouple type and ideal for general purpose use, all contacts are polarised to ensure correct connection. These connectors will accept thermocouple cable up to 4mm in diameter.