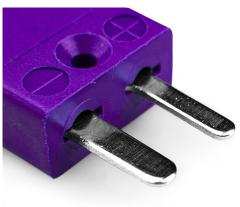

## Miniature Thermocouple Connector Plug IM-E-M Type E IEC

With flat pins to suit thermocouple type and ideal for general purpose use, all contacts are polarised to ensure correct connection. These connectors will accept thermocouple cable up to 4mm in diameter.