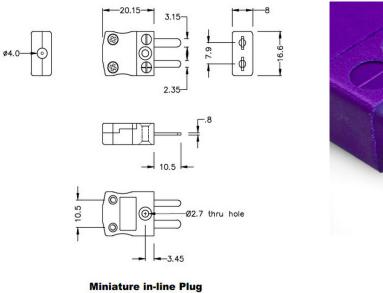

## Miniature Thermocouple Connector Plug IM-E-M Type E IEC

(dimensions in mm)

Labfacility are the UK's leading manufacturer of Temperature Sensors, Thermocouple Connectors and associated Temperature Instrumentation and stockings of Thermocouple Cables. The Company has been trading since 1971 and is ISO9001 accredited.