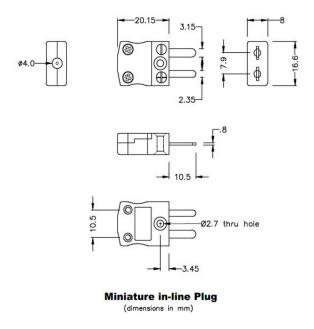

## **Specifications**

| XE-1370-001                                                             |
|-------------------------------------------------------------------------|
| Ideal for general purpose use. Contacts are polarised to ensure correct |
| connection.                                                             |
| IEC, ANSI, JIS Type CU                                                  |
| Plug                                                                    |
| Miniature                                                               |
| White                                                                   |
| See Schematic Drawing (Product Literature Tab)                          |
| 220°C                                                                   |
| Flat Pins                                                               |
| Copper                                                                  |
| Copper                                                                  |
| BS EN 50212:1997. RoHS                                                  |
|                                                                         |