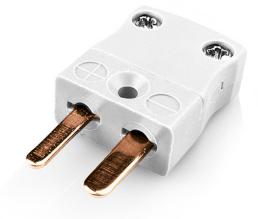

## Miniature Thermocouple Connector Plug FMTC-CU-M Type CU

With flat pins to suit thermocouple type and ideal for general purpose use, all contacts are polarised to ensure correct connection. These connectors will accept thermocouple cable up to 4mm in diameter.