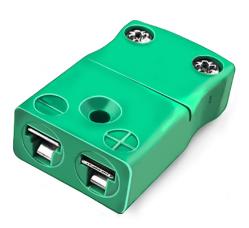

## Miniature Thermocouple Connector In-Line Socket IM-K-FS Type K IEC

Labfacility are the UK's leading manufacturer of Temperature Sensors, Thermocouple Connectors and associated Temperature Instrumentation and stockings of Thermocouple Cables. The Company has been trading since 1971 and is ISO9001 accredited.

## Miniature Thermocouple Connector In-Line Socket IM-K-FS Type K IEC

Ideal for general purpose use, all contacts are polarised to ensure correct connection. These connectors will accept thermocouple cable up to 4mm in diameter.