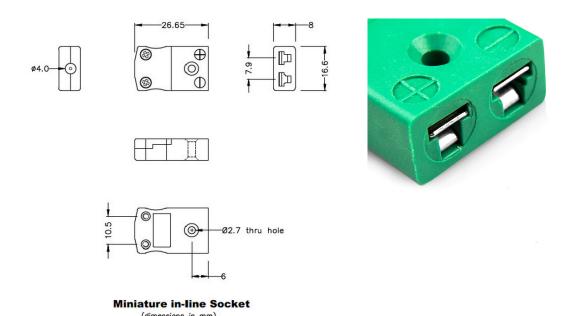

## Miniature Thermocouple Connector In-Line Socket IM-K-FS Type K IEC

Labfacility are the UK's leading manufacturer of Temperature Sensors, Thermocouple Connectors and associated Temperature Instrumentation and stockings of Thermocouple Cables. The Company has been trading since 1971 and is ISO9001 accredited.

## Miniature Thermocouple Connector In-Line Socket IM-K-FS Type K IEC

Ideal for general purpose use, all contacts are polarised to ensure correct connection. These connectors will accept thermocouple cable up to 4mm in diameter.

## **Specifications**

| XE-1102-001                                                                         |
|-------------------------------------------------------------------------------------|
| Ideal for general purpose use. Contacts are polarised to ensure correct connection. |
| K IEC                                                                               |
| Socket                                                                              |
| Miniature                                                                           |
| Green                                                                               |
| 220°C                                                                               |
| Nickel Chromium                                                                     |
| Nickel Alloy                                                                        |
| BS EN 50212:1997. RoHS                                                              |
| Miniature Connector                                                                 |
|                                                                                     |