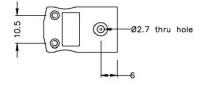

## Miniature Thermocouple Connector In-Line Socket IM-J-FS Type J IEC

Ideal for general purpose use, all contacts are polarised to ensure correct connection. These connectors will accept thermocouple cable up to 4mm in diameter.