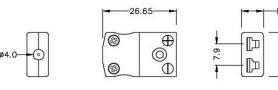

## Miniature Thermocouple Connector In-Line Socket IM-J-FS Type J IEC

Ideal for general purpose use, all contacts are polarised to ensure correct connection. These connectors will accept thermocouple cable up to 4mm in diameter.