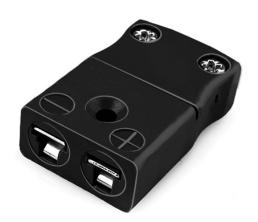

## Miniature Thermocouple Connector In-Line Socket IM-J-FS Type J IEC

Ideal for general purpose use, all contacts are polarised to ensure correct connection. These connectors will accept thermocouple cable up to 4mm in diameter.