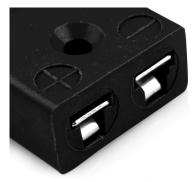

## Miniature Thermocouple Connector In-Line Socket IM-J-FS Type J IEC

Ideal for general purpose use, all contacts are polarised to ensure correct connection. These connectors will accept thermocouple cable up to 4mm in diameter.