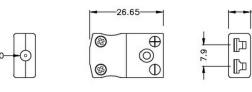

## Miniature Thermocouple Connector In-Line Socket IM-R/S-FS Type R/S IEC

Ideal for general purpose use, all contacts are polarised to ensure correct connection. These connectors will accept thermocouple cable up to 4mm in diameter.

## **Specifications**

| XE-1292-001                                                                         |
|-------------------------------------------------------------------------------------|
| Ideal for general purpose use. Contacts are polarised to ensure correct connection. |
| R/S IEC                                                                             |
| Socket                                                                              |
| Miniature                                                                           |
| Orange                                                                              |
| 220°C                                                                               |
| Copper                                                                              |
| Copper Alloy                                                                        |
| BS EN 50212:1997. RoHS                                                              |
|                                                                                     |