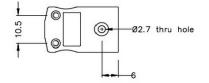

## Miniature Thermocouple Connector In-Line Socket IM-R/S-FS Type R/S IEC

Ideal for general purpose use, all contacts are polarised to ensure correct connection. These connectors will accept thermocouple cable up to 4mm in diameter.

## **Specifications**

| XE-1292-001                                                                         |
|-------------------------------------------------------------------------------------|
| Ideal for general purpose use. Contacts are polarised to ensure correct connection. |
| R/S IEC                                                                             |
| Socket                                                                              |
| Miniature                                                                           |
| Orange                                                                              |
| 220°C                                                                               |
| Copper                                                                              |
| Copper Alloy                                                                        |
| BS EN 50212:1997. RoHS                                                              |
|                                                                                     |