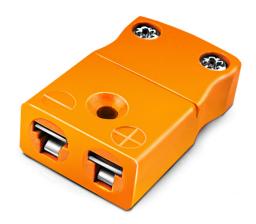

## Miniature Thermocouple Connector In-Line Socket IM-R/S-FS Type R/S IEC

Ideal for general purpose use, all contacts are polarised to ensure correct connection. These connectors will accept thermocouple cable up to 4mm in diameter.

## **Specifications**

| XE-1292-001                                                                         |
|-------------------------------------------------------------------------------------|
| Ideal for general purpose use. Contacts are polarised to ensure correct connection. |
| R/S IEC                                                                             |
| Socket                                                                              |
| Miniature                                                                           |
| Orange                                                                              |
| 220°C                                                                               |
| Copper                                                                              |
| Copper Alloy                                                                        |
| BS EN 50212:1997. RoHS                                                              |
|                                                                                     |