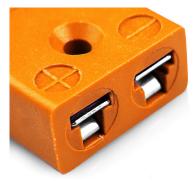

## Miniature Thermocouple Connector In-Line Socket IM-R/S-FS Type R/S IEC

Ideal for general purpose use, all contacts are polarised to ensure correct connection. These connectors will accept thermocouple cable up to 4mm in diameter.

## **Specifications**

| XE-1292-001                                                                         |
|-------------------------------------------------------------------------------------|
| Ideal for general purpose use. Contacts are polarised to ensure correct connection. |
| R/S IEC                                                                             |
| Socket                                                                              |
| Miniature                                                                           |
| Orange                                                                              |
| 220°C                                                                               |
| Copper                                                                              |
| Copper Alloy                                                                        |
| BS EN 50212:1997. RoHS                                                              |
|                                                                                     |