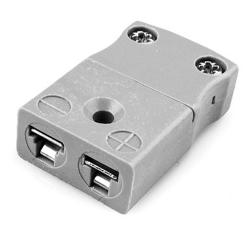

## Miniature Thermocouple Connector In-Line Socket IM-B-FS Type B IEC

Ideal for general purpose use, all contacts are polarised to ensure correct connection. These connectors will accept thermocouple cable up to 4mm in diameter.

## **Specifications**

| XE-1352-001                                                                         |
|-------------------------------------------------------------------------------------|
| Ideal for general purpose use. Contacts are polarised to ensure correct connection. |
| B IEC                                                                               |
| Socket                                                                              |
| Miniature                                                                           |
| Grey                                                                                |
| 220°C                                                                               |
| Copper                                                                              |
| Copper                                                                              |
| BS EN 50212:1997. RoHS                                                              |
|                                                                                     |