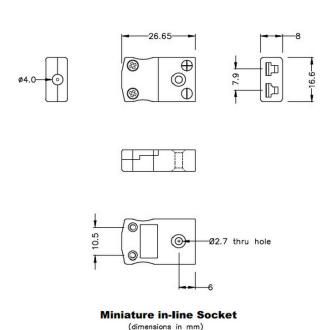

## Miniature Thermocouple Connector In-Line Socket IM-B-FS Type B IEC

Ideal for general purpose use, all contacts are polarised to ensure correct connection. These connectors will accept thermocouple cable up to 4mm in diameter.

## **Specifications**

| XE-1352-001                                                                         |
|-------------------------------------------------------------------------------------|
| Ideal for general purpose use. Contacts are polarised to ensure correct connection. |
| B IEC                                                                               |
| Socket                                                                              |
| Miniature                                                                           |
| Grey                                                                                |
| 220°C                                                                               |
| Copper                                                                              |
| Copper                                                                              |
| BS EN 50212:1997. RoHS                                                              |
|                                                                                     |