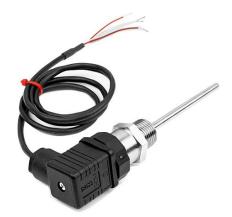

A cost effective 6mm diameter Pt100 sensor assembly housed in a 316 Stainless Steel body with 1/2" BSP process connection and fitted din connector with connection lead.