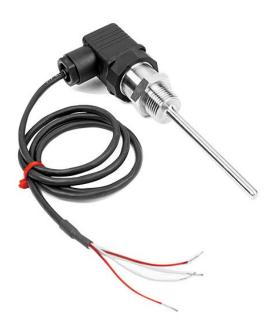

A cost effective 6mm diameter Pt100 sensor assembly housed in a 316 Stainless Steel body with 1/2" BSP process connection and fitted din connector with connection lead.