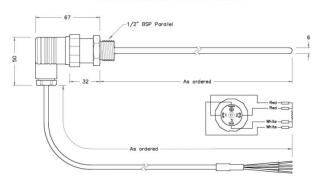

A cost effective 6mm diameter Pt100 sensor assembly housed in a 316 Stainless Steel body with 1/2" BSP process connection and fitted din connector with connection lead.

## **Specifications**

| PTD Tomporature Sensor       |
|------------------------------|
| RTD Temperature Sensor       |
| PT100 Class A                |
| 1/2" BSP                     |
| 6.0mm                        |
| 50mm                         |
| 1m                           |
| PVC Insulated                |
| 250°C                        |
| -50°C                        |
| IP65                         |
| DIN connector Screw terminal |
| 4 wire connection            |
|                              |