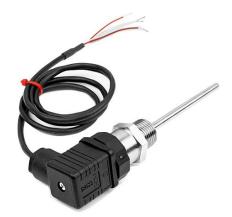

## RTD Temperature Sensor with Hirschmann Connector - 75mm Probe Length

A cost effective 6mm diameter Pt100 sensor assembly housed in a 316 Stainless Steel body with 1/2" BSP process connection and fitted din connector with connection lead.