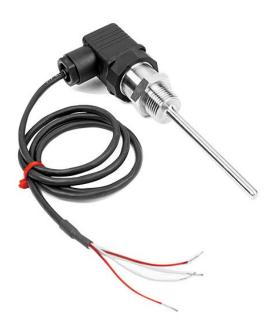

## RTD Temperature Sensor with Hirschmann Connector - 75mm Probe Length

A cost effective 6mm diameter Pt100 sensor assembly housed in a 316 Stainless Steel body with 1/2" BSP process connection and fitted din connector with connection lead.