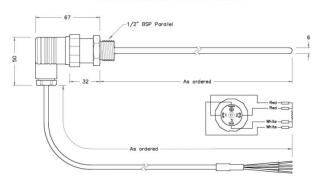

A cost effective 6mm diameter Pt100 sensor assembly housed in a 316 Stainless Steel body with 1/2" BSP process connection and fitted din connector with connection lead.

## **Specifications**

| XE-5682-001                  |
|------------------------------|
| RTD Temperature Sensor       |
| PT100 Class A                |
| 25°C *1                      |
| 1/2" BSP                     |
| 6.0mm                        |
| 75mm                         |
| 1m                           |
| PVC Insulated                |
| 250°C                        |
| -50°C                        |
| IP65                         |
| DIN connector Screw terminal |
| 4 wire connection            |
|                              |